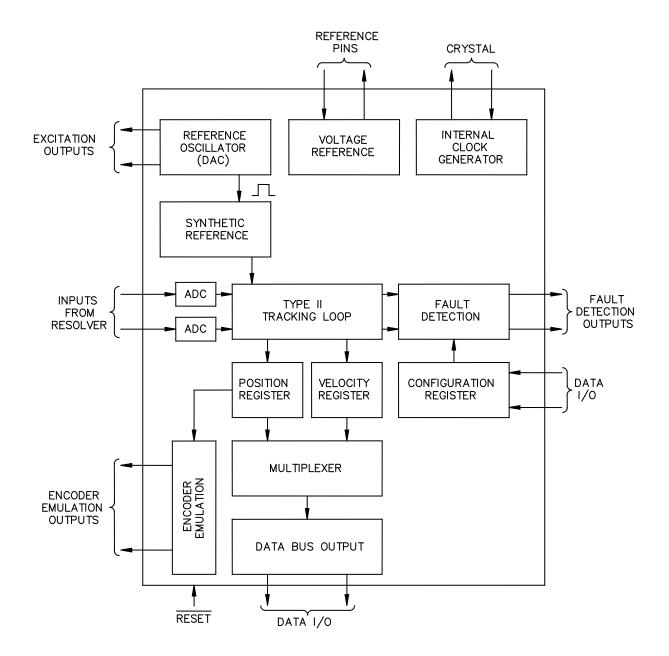

| l in accord    | dance wi                                      | th ASM                              | 1E Y1                                                                                                                                                                   | 4.24                                                                   |                                                                                                                                                                                           |                                                                 |                                                                                                                                                                                                                                                                                                                                                                                                                                                                                                                                                                                                                                                                                                                                                                                                                                                                                                                                                                                                                                                                                                                                                                                                                                                                                                                                                                                              |                                                                                                                                                                                                                                                                                                                                                                                                                                                                                                                                                                                                                                                                                                                                                                                                                                                                                                                                                                                                                                                                                                                                                                                                             |                             |                             |                                                                                                                                                                                                                                                                                                                                                                                                                                                                                                                                                                                                                                                                                                                                                                                                                                                                                                                                                                                                                                                                                                                                                                                                                                                                                                                                                                                                                                                                                                                                                                                                                                                                   |                                                                                                                                                                                                                                                                                                                                                                                                                                                                                                                                                                                                                                                                                                                                                                                                                                                                                                                                                                                                                                                                                                                                                                                                                                                                                                                                                                                                                                                                                                                                                                                                                                                                                                                                                                                                                                                                                                                                                                                                                                                                                                                                                                                                                                                                                                                                                                                                                                                                                                                                                                                                                                                                                                                                                                                                                                                                                                                                                                                                                                                                                                                                                                                                                                                                                                                                                                                                                                                                                                                                                                                                                                                                                                                                                                                                                                                                                                                                                                                                                                                                                                                                                                                                                                                                                                                                                                                                                                                                                                                                                                                                                                                                                                                                                                                                                                                                                                                                                                                                                                                                                                                                                                                                                                                                                                                                                                                                                                                                                                                                                                                                                                                                                                                                                                                                                                                                                                                                                                                                                                                                                                                                                                                                                                                                                                                                                                                                                                                                                                                                                                                                                                                                                                                                                                                                                                                                                                                                                                                                                                                                                                                                                                                                                                                                                                                                                                                                                                                                                                                                                                                                                                                                                                                                                                                                                                                                                                                                                                                                                                                                                                                                                                                                                                                                                                                                                                                                                                                                                                                                                                                                                                                                                                                                                                                                                                                                                                                                                                                                                                                                                                                                                                                                                                                                                                                                                                                                                                                                                                                                                                                                                                                                                                                                                                                                                                                                                                                                                                                                                                                                            |                                                                                                                                                                                                                                                                                                                                                                                                                                                                                                                                                                                                                                                                                                                                                                                                                                                                                                                                                                                                                                                                                                                                                                                                                                                                                                                                                                                                                                                                                                                                                                                                                                                         |                                                                                                                                                                                                                                                                                                                                                                                                                                                                                                                                                                                                                                                                                                                                                                                                                                                                                                                                                                                                                                                                                                                                                                                                                                                                                                                                                                                                                                                                                                                                                                                                                                                                                                                                                                                                                                                                                                                                                                                                                                                                                                                                                                                                                                                                                                                                                                                                                                                                                                                                                                                                                                                                                                                                                                                                                                                                                                                                                                                                                                                                                                                                                                                                                                                                                                                                                                                                                                                                                                                                                                                                                                                                                                                                                                                                                                                                                                                                                                                                                                                                                                                                                                                                                                                                                                                                                                                                                                                                                                                                                                                                                                                                                                                                                                                                                                                                                                                                                                                                                                                                                                                                                                                                                                                                                                                                                                                                                                                                                                                                                                                                                                                                                                                                                                                                                                                                                                                                                                                                                                                                                                                                                                                                                                                                                                                                                                                                                                                                                                                                                                                                                                                                                                                                                                                                          |                                                                                                                                                                                                                                                                                                                                                                                                                                                                                                                                                                                                                                                                                                                                                                                                                                                                                                                                                                                                                                                                                                                                                                                                                                                                                                                                                                                                                                                                                                                                                                                                                                                                                                                                                                                                                                                                                                                                                                                                                                                                                                                                                                                                                                                                                                                                                                                                                                                                                                                                                                                                                                                                                                                                                                                                                                                                                                                                                                                                                                                                                                                                                                                                                                                                                                                                                                                                                                                                                                                                                                                                                                                                                                                                                                                                                                                                                                                                                                                                                                                                                                                                                                                                                                                                                                                                                                                                                                                                                                                                                                                                                                                                                                                                                                                                                                                                                                                                                                                                                                                                                                                                                                                                        | Ve                                                      | ndor it                                                                                                                                                                                                                                                                                                         | em dra                                                   | awing                                                                                                                                                                                                                                                                                                                                                                                                                                                                                                                                                                                                                                                                                                                                                                                                                                                                                                                                                                                                                                                                                                                                                                                                                                                                                                                                                                                                                                                                                                                                                                                                                                                                                                                                                                                                                                                                                                                                                                                                                                                                                           |                                                                                                                                                                                                                                                                                                                                                                                                                                                                                                                                                                                                                                                                                                                                                                                                                                                                                                                                                                                     |
|----------------|-----------------------------------------------|-------------------------------------|-------------------------------------------------------------------------------------------------------------------------------------------------------------------------|------------------------------------------------------------------------|-------------------------------------------------------------------------------------------------------------------------------------------------------------------------------------------|-----------------------------------------------------------------|----------------------------------------------------------------------------------------------------------------------------------------------------------------------------------------------------------------------------------------------------------------------------------------------------------------------------------------------------------------------------------------------------------------------------------------------------------------------------------------------------------------------------------------------------------------------------------------------------------------------------------------------------------------------------------------------------------------------------------------------------------------------------------------------------------------------------------------------------------------------------------------------------------------------------------------------------------------------------------------------------------------------------------------------------------------------------------------------------------------------------------------------------------------------------------------------------------------------------------------------------------------------------------------------------------------------------------------------------------------------------------------------|-------------------------------------------------------------------------------------------------------------------------------------------------------------------------------------------------------------------------------------------------------------------------------------------------------------------------------------------------------------------------------------------------------------------------------------------------------------------------------------------------------------------------------------------------------------------------------------------------------------------------------------------------------------------------------------------------------------------------------------------------------------------------------------------------------------------------------------------------------------------------------------------------------------------------------------------------------------------------------------------------------------------------------------------------------------------------------------------------------------------------------------------------------------------------------------------------------------|-----------------------------|-----------------------------|-------------------------------------------------------------------------------------------------------------------------------------------------------------------------------------------------------------------------------------------------------------------------------------------------------------------------------------------------------------------------------------------------------------------------------------------------------------------------------------------------------------------------------------------------------------------------------------------------------------------------------------------------------------------------------------------------------------------------------------------------------------------------------------------------------------------------------------------------------------------------------------------------------------------------------------------------------------------------------------------------------------------------------------------------------------------------------------------------------------------------------------------------------------------------------------------------------------------------------------------------------------------------------------------------------------------------------------------------------------------------------------------------------------------------------------------------------------------------------------------------------------------------------------------------------------------------------------------------------------------------------------------------------------------|----------------------------------------------------------------------------------------------------------------------------------------------------------------------------------------------------------------------------------------------------------------------------------------------------------------------------------------------------------------------------------------------------------------------------------------------------------------------------------------------------------------------------------------------------------------------------------------------------------------------------------------------------------------------------------------------------------------------------------------------------------------------------------------------------------------------------------------------------------------------------------------------------------------------------------------------------------------------------------------------------------------------------------------------------------------------------------------------------------------------------------------------------------------------------------------------------------------------------------------------------------------------------------------------------------------------------------------------------------------------------------------------------------------------------------------------------------------------------------------------------------------------------------------------------------------------------------------------------------------------------------------------------------------------------------------------------------------------------------------------------------------------------------------------------------------------------------------------------------------------------------------------------------------------------------------------------------------------------------------------------------------------------------------------------------------------------------------------------------------------------------------------------------------------------------------------------------------------------------------------------------------------------------------------------------------------------------------------------------------------------------------------------------------------------------------------------------------------------------------------------------------------------------------------------------------------------------------------------------------------------------------------------------------------------------------------------------------------------------------------------------------------------------------------------------------------------------------------------------------------------------------------------------------------------------------------------------------------------------------------------------------------------------------------------------------------------------------------------------------------------------------------------------------------------------------------------------------------------------------------------------------------------------------------------------------------------------------------------------------------------------------------------------------------------------------------------------------------------------------------------------------------------------------------------------------------------------------------------------------------------------------------------------------------------------------------------------------------------------------------------------------------------------------------------------------------------------------------------------------------------------------------------------------------------------------------------------------------------------------------------------------------------------------------------------------------------------------------------------------------------------------------------------------------------------------------------------------------------------------------------------------------------------------------------------------------------------------------------------------------------------------------------------------------------------------------------------------------------------------------------------------------------------------------------------------------------------------------------------------------------------------------------------------------------------------------------------------------------------------------------------------------------------------------------------------------------------------------------------------------------------------------------------------------------------------------------------------------------------------------------------------------------------------------------------------------------------------------------------------------------------------------------------------------------------------------------------------------------------------------------------------------------------------------------------------------------------------------------------------------------------------------------------------------------------------------------------------------------------------------------------------------------------------------------------------------------------------------------------------------------------------------------------------------------------------------------------------------------------------------------------------------------------------------------------------------------------------------------------------------------------------------------------------------------------------------------------------------------------------------------------------------------------------------------------------------------------------------------------------------------------------------------------------------------------------------------------------------------------------------------------------------------------------------------------------------------------------------------------------------------------------------------------------------------------------------------------------------------------------------------------------------------------------------------------------------------------------------------------------------------------------------------------------------------------------------------------------------------------------------------------------------------------------------------------------------------------------------------------------------------------------------------------------------------------------------------------------------------------------------------------------------------------------------------------------------------------------------------------------------------------------------------------------------------------------------------------------------------------------------------------------------------------------------------------------------------------------------------------------------------------------------------------------------------------------------------------------------------------------------------------------------------------------------------------------------------------------------------------------------------------------------------------------------------------------------------------------------------------------------------------------------------------------------------------------------------------------------------------------------------------------------------------------------------------------------------------------------------------------------------------------------------------------------------------------------------------------------------------------------------------------------------------------------------------------------------------------------------------------------------------------------------------------------------------------------------------------------------------------------------------------------------------------------------------------------------------------------------------------------------------------------------------------------------------------------------------------------------------------------------------------------------------------------------------------------------------------------------------------------------------------------------------------------------------------------------------------------------------------------------------------------------------------------------------------------------------------------------------------------------------------------------------------------------------------------------------------------------------------------------------------------------------------------------------------------------------------------------------------------------------------------------------------------------------------------------------------------------------------------------------------------------------------------------------------------------------------------------------------------------------------------------------------------------------------------------------------------------------------------------------------------------------------------------------------------------------------------------------------------------------------------------------------------------------------------------------------------------------------------------------------------------------------------------------------------------------------------------------------------------------------------------------------------------------------------------|---------------------------------------------------------------------------------------------------------------------------------------------------------------------------------------------------------------------------------------------------------------------------------------------------------------------------------------------------------------------------------------------------------------------------------------------------------------------------------------------------------------------------------------------------------------------------------------------------------------------------------------------------------------------------------------------------------------------------------------------------------------------------------------------------------------------------------------------------------------------------------------------------------------------------------------------------------------------------------------------------------------------------------------------------------------------------------------------------------------------------------------------------------------------------------------------------------------------------------------------------------------------------------------------------------------------------------------------------------------------------------------------------------------------------------------------------------------------------------------------------------------------------------------------------------------------------------------------------------------------------------------------------------|----------------------------------------------------------------------------------------------------------------------------------------------------------------------------------------------------------------------------------------------------------------------------------------------------------------------------------------------------------------------------------------------------------------------------------------------------------------------------------------------------------------------------------------------------------------------------------------------------------------------------------------------------------------------------------------------------------------------------------------------------------------------------------------------------------------------------------------------------------------------------------------------------------------------------------------------------------------------------------------------------------------------------------------------------------------------------------------------------------------------------------------------------------------------------------------------------------------------------------------------------------------------------------------------------------------------------------------------------------------------------------------------------------------------------------------------------------------------------------------------------------------------------------------------------------------------------------------------------------------------------------------------------------------------------------------------------------------------------------------------------------------------------------------------------------------------------------------------------------------------------------------------------------------------------------------------------------------------------------------------------------------------------------------------------------------------------------------------------------------------------------------------------------------------------------------------------------------------------------------------------------------------------------------------------------------------------------------------------------------------------------------------------------------------------------------------------------------------------------------------------------------------------------------------------------------------------------------------------------------------------------------------------------------------------------------------------------------------------------------------------------------------------------------------------------------------------------------------------------------------------------------------------------------------------------------------------------------------------------------------------------------------------------------------------------------------------------------------------------------------------------------------------------------------------------------------------------------------------------------------------------------------------------------------------------------------------------------------------------------------------------------------------------------------------------------------------------------------------------------------------------------------------------------------------------------------------------------------------------------------------------------------------------------------------------------------------------------------------------------------------------------------------------------------------------------------------------------------------------------------------------------------------------------------------------------------------------------------------------------------------------------------------------------------------------------------------------------------------------------------------------------------------------------------------------------------------------------------------------------------------------------------------------------------------------------------------------------------------------------------------------------------------------------------------------------------------------------------------------------------------------------------------------------------------------------------------------------------------------------------------------------------------------------------------------------------------------------------------------------------------------------------------------------------------------------------------------------------------------------------------------------------------------------------------------------------------------------------------------------------------------------------------------------------------------------------------------------------------------------------------------------------------------------------------------------------------------------------------------------------------------------------------------------------------------------------------------------------------------------------------------------------------------------------------------------------------------------------------------------------------------------------------------------------------------------------------------------------------------------------------------------------------------------------------------------------------------------------------------------------------------------------------------------------------------------------------------------------------------------------------------------------------------------------------------------------------------------------------------------------------------------------------------------------------------------------------------------------------------------------------------------------------------------------------------------------------------------------------------------------------------------------------------------------------------------------------------------------------------------------------------------------------------------------------------------------------------------------------------------------------------------------------------------------------------------------------------------------------------------------------------------------------------------------------------------------------------------------------------------------------------------------------------------------------------|--------------------------------------------------------------------------------------------------------------------------------------------------------------------------------------------------------------------------------------------------------------------------------------------------------------------------------------------------------------------------------------------------------------------------------------------------------------------------------------------------------------------------------------------------------------------------------------------------------------------------------------------------------------------------------------------------------------------------------------------------------------------------------------------------------------------------------------------------------------------------------------------------------------------------------------------------------------------------------------------------------------------------------------------------------------------------------------------------------------------------------------------------------------------------------------------------------------------------------------------------------------------------------------------------------------------------------------------------------------------------------------------------------------------------------------------------------------------------------------------------------------------------------------------------------------------------------------------------------------------------------------------------------------------------------------------------------------------------------------------------------------------------------------------------------------------------------------------------------------------------------------------------------------------------------------------------------------------------------------------------------------------------------------------------------------------------------------------------------------------------------------------------------------------------------------------------------------------------------------------------------------------------------------------------------------------------------------------------------------------------------------------------------------------------------------------------------------------------------------------------------------------------------------------------------------------------------------------------------------------------------------------------------------------------------------------------------------------------------------------------------------------------------------------------------------------------------------------------------------------------------------------------------------------------------------------------------------------------------------------------------------------------------------------------------------------------------------------------------------------------------------------------------------------------------------------------------------------------------------------------------------------------------------------------------------------------------------------------------------------------------------------------------------------------------------------------------------------------------------------------------------------------------------------------------------------------------------------------------------------------------------------------------------------------------------------------------------------------------------------------------------------------------------------------------------------------------------------------------------------------------------------------------------------------------------------------------------------------------------------------------------------------------------------------------------------------------------------------------------------------------------------------------------------------------------------------------------------------------------------------------------------------------------------------------------------------------------------------------------------------------------------------------------------------------------------------------------------------------------------------------------------------------------------------------------------------------------------------------------------------------------------------------------------------------------------------------------------------------------------------------------------------------------------------------------------------------------------------------------------------------------------------------------------------------------------------------------------------------------------------------------------------------------------------------------------------------------------------------------------------------------------------------------------------------------------------------|---------------------------------------------------------|-----------------------------------------------------------------------------------------------------------------------------------------------------------------------------------------------------------------------------------------------------------------------------------------------------------------|----------------------------------------------------------|-------------------------------------------------------------------------------------------------------------------------------------------------------------------------------------------------------------------------------------------------------------------------------------------------------------------------------------------------------------------------------------------------------------------------------------------------------------------------------------------------------------------------------------------------------------------------------------------------------------------------------------------------------------------------------------------------------------------------------------------------------------------------------------------------------------------------------------------------------------------------------------------------------------------------------------------------------------------------------------------------------------------------------------------------------------------------------------------------------------------------------------------------------------------------------------------------------------------------------------------------------------------------------------------------------------------------------------------------------------------------------------------------------------------------------------------------------------------------------------------------------------------------------------------------------------------------------------------------------------------------------------------------------------------------------------------------------------------------------------------------------------------------------------------------------------------------------------------------------------------------------------------------------------------------------------------------------------------------------------------------------------------------------------------------------------------------------------------------|-------------------------------------------------------------------------------------------------------------------------------------------------------------------------------------------------------------------------------------------------------------------------------------------------------------------------------------------------------------------------------------------------------------------------------------------------------------------------------------------------------------------------------------------------------------------------------------------------------------------------------------------------------------------------------------------------------------------------------------------------------------------------------------------------------------------------------------------------------------------------------------------------------------------------------------------------------------------------------------|
|                |                                               |                                     |                                                                                                                                                                         |                                                                        |                                                                                                                                                                                           |                                                                 |                                                                                                                                                                                                                                                                                                                                                                                                                                                                                                                                                                                                                                                                                                                                                                                                                                                                                                                                                                                                                                                                                                                                                                                                                                                                                                                                                                                              |                                                                                                                                                                                                                                                                                                                                                                                                                                                                                                                                                                                                                                                                                                                                                                                                                                                                                                                                                                                                                                                                                                                                                                                                             |                             |                             |                                                                                                                                                                                                                                                                                                                                                                                                                                                                                                                                                                                                                                                                                                                                                                                                                                                                                                                                                                                                                                                                                                                                                                                                                                                                                                                                                                                                                                                                                                                                                                                                                                                                   |                                                                                                                                                                                                                                                                                                                                                                                                                                                                                                                                                                                                                                                                                                                                                                                                                                                                                                                                                                                                                                                                                                                                                                                                                                                                                                                                                                                                                                                                                                                                                                                                                                                                                                                                                                                                                                                                                                                                                                                                                                                                                                                                                                                                                                                                                                                                                                                                                                                                                                                                                                                                                                                                                                                                                                                                                                                                                                                                                                                                                                                                                                                                                                                                                                                                                                                                                                                                                                                                                                                                                                                                                                                                                                                                                                                                                                                                                                                                                                                                                                                                                                                                                                                                                                                                                                                                                                                                                                                                                                                                                                                                                                                                                                                                                                                                                                                                                                                                                                                                                                                                                                                                                                                                                                                                                                                                                                                                                                                                                                                                                                                                                                                                                                                                                                                                                                                                                                                                                                                                                                                                                                                                                                                                                                                                                                                                                                                                                                                                                                                                                                                                                                                                                                                                                                                                                                                                                                                                                                                                                                                                                                                                                                                                                                                                                                                                                                                                                                                                                                                                                                                                                                                                                                                                                                                                                                                                                                                                                                                                                                                                                                                                                                                                                                                                                                                                                                                                                                                                                                                                                                                                                                                                                                                                                                                                                                                                                                                                                                                                                                                                                                                                                                                                                                                                                                                                                                                                                                                                                                                                                                                                                                                                                                                                                                                                                                                                                                                                                                                                                                                                            |                                                                                                                                                                                                                                                                                                                                                                                                                                                                                                                                                                                                                                                                                                                                                                                                                                                                                                                                                                                                                                                                                                                                                                                                                                                                                                                                                                                                                                                                                                                                                                                                                                                         |                                                                                                                                                                                                                                                                                                                                                                                                                                                                                                                                                                                                                                                                                                                                                                                                                                                                                                                                                                                                                                                                                                                                                                                                                                                                                                                                                                                                                                                                                                                                                                                                                                                                                                                                                                                                                                                                                                                                                                                                                                                                                                                                                                                                                                                                                                                                                                                                                                                                                                                                                                                                                                                                                                                                                                                                                                                                                                                                                                                                                                                                                                                                                                                                                                                                                                                                                                                                                                                                                                                                                                                                                                                                                                                                                                                                                                                                                                                                                                                                                                                                                                                                                                                                                                                                                                                                                                                                                                                                                                                                                                                                                                                                                                                                                                                                                                                                                                                                                                                                                                                                                                                                                                                                                                                                                                                                                                                                                                                                                                                                                                                                                                                                                                                                                                                                                                                                                                                                                                                                                                                                                                                                                                                                                                                                                                                                                                                                                                                                                                                                                                                                                                                                                                                                                                                                          |                                                                                                                                                                                                                                                                                                                                                                                                                                                                                                                                                                                                                                                                                                                                                                                                                                                                                                                                                                                                                                                                                                                                                                                                                                                                                                                                                                                                                                                                                                                                                                                                                                                                                                                                                                                                                                                                                                                                                                                                                                                                                                                                                                                                                                                                                                                                                                                                                                                                                                                                                                                                                                                                                                                                                                                                                                                                                                                                                                                                                                                                                                                                                                                                                                                                                                                                                                                                                                                                                                                                                                                                                                                                                                                                                                                                                                                                                                                                                                                                                                                                                                                                                                                                                                                                                                                                                                                                                                                                                                                                                                                                                                                                                                                                                                                                                                                                                                                                                                                                                                                                                                                                                                                                        |                                                         |                                                                                                                                                                                                                                                                                                                 |                                                          |                                                                                                                                                                                                                                                                                                                                                                                                                                                                                                                                                                                                                                                                                                                                                                                                                                                                                                                                                                                                                                                                                                                                                                                                                                                                                                                                                                                                                                                                                                                                                                                                                                                                                                                                                                                                                                                                                                                                                                                                                                                                                                 | <u> </u>                                                                                                                                                                                                                                                                                                                                                                                                                                                                                                                                                                                                                                                                                                                                                                                                                                                                                                                                                                            |
|                |                                               |                                     |                                                                                                                                                                         |                                                                        |                                                                                                                                                                                           |                                                                 |                                                                                                                                                                                                                                                                                                                                                                                                                                                                                                                                                                                                                                                                                                                                                                                                                                                                                                                                                                                                                                                                                                                                                                                                                                                                                                                                                                                              |                                                                                                                                                                                                                                                                                                                                                                                                                                                                                                                                                                                                                                                                                                                                                                                                                                                                                                                                                                                                                                                                                                                                                                                                             |                             |                             |                                                                                                                                                                                                                                                                                                                                                                                                                                                                                                                                                                                                                                                                                                                                                                                                                                                                                                                                                                                                                                                                                                                                                                                                                                                                                                                                                                                                                                                                                                                                                                                                                                                                   |                                                                                                                                                                                                                                                                                                                                                                                                                                                                                                                                                                                                                                                                                                                                                                                                                                                                                                                                                                                                                                                                                                                                                                                                                                                                                                                                                                                                                                                                                                                                                                                                                                                                                                                                                                                                                                                                                                                                                                                                                                                                                                                                                                                                                                                                                                                                                                                                                                                                                                                                                                                                                                                                                                                                                                                                                                                                                                                                                                                                                                                                                                                                                                                                                                                                                                                                                                                                                                                                                                                                                                                                                                                                                                                                                                                                                                                                                                                                                                                                                                                                                                                                                                                                                                                                                                                                                                                                                                                                                                                                                                                                                                                                                                                                                                                                                                                                                                                                                                                                                                                                                                                                                                                                                                                                                                                                                                                                                                                                                                                                                                                                                                                                                                                                                                                                                                                                                                                                                                                                                                                                                                                                                                                                                                                                                                                                                                                                                                                                                                                                                                                                                                                                                                                                                                                                                                                                                                                                                                                                                                                                                                                                                                                                                                                                                                                                                                                                                                                                                                                                                                                                                                                                                                                                                                                                                                                                                                                                                                                                                                                                                                                                                                                                                                                                                                                                                                                                                                                                                                                                                                                                                                                                                                                                                                                                                                                                                                                                                                                                                                                                                                                                                                                                                                                                                                                                                                                                                                                                                                                                                                                                                                                                                                                                                                                                                                                                                                                                                                                                                                                                            |                                                                                                                                                                                                                                                                                                                                                                                                                                                                                                                                                                                                                                                                                                                                                                                                                                                                                                                                                                                                                                                                                                                                                                                                                                                                                                                                                                                                                                                                                                                                                                                                                                                         |                                                                                                                                                                                                                                                                                                                                                                                                                                                                                                                                                                                                                                                                                                                                                                                                                                                                                                                                                                                                                                                                                                                                                                                                                                                                                                                                                                                                                                                                                                                                                                                                                                                                                                                                                                                                                                                                                                                                                                                                                                                                                                                                                                                                                                                                                                                                                                                                                                                                                                                                                                                                                                                                                                                                                                                                                                                                                                                                                                                                                                                                                                                                                                                                                                                                                                                                                                                                                                                                                                                                                                                                                                                                                                                                                                                                                                                                                                                                                                                                                                                                                                                                                                                                                                                                                                                                                                                                                                                                                                                                                                                                                                                                                                                                                                                                                                                                                                                                                                                                                                                                                                                                                                                                                                                                                                                                                                                                                                                                                                                                                                                                                                                                                                                                                                                                                                                                                                                                                                                                                                                                                                                                                                                                                                                                                                                                                                                                                                                                                                                                                                                                                                                                                                                                                                                                          |                                                                                                                                                                                                                                                                                                                                                                                                                                                                                                                                                                                                                                                                                                                                                                                                                                                                                                                                                                                                                                                                                                                                                                                                                                                                                                                                                                                                                                                                                                                                                                                                                                                                                                                                                                                                                                                                                                                                                                                                                                                                                                                                                                                                                                                                                                                                                                                                                                                                                                                                                                                                                                                                                                                                                                                                                                                                                                                                                                                                                                                                                                                                                                                                                                                                                                                                                                                                                                                                                                                                                                                                                                                                                                                                                                                                                                                                                                                                                                                                                                                                                                                                                                                                                                                                                                                                                                                                                                                                                                                                                                                                                                                                                                                                                                                                                                                                                                                                                                                                                                                                                                                                                                                                        |                                                         |                                                                                                                                                                                                                                                                                                                 |                                                          |                                                                                                                                                                                                                                                                                                                                                                                                                                                                                                                                                                                                                                                                                                                                                                                                                                                                                                                                                                                                                                                                                                                                                                                                                                                                                                                                                                                                                                                                                                                                                                                                                                                                                                                                                                                                                                                                                                                                                                                                                                                                                                 |                                                                                                                                                                                                                                                                                                                                                                                                                                                                                                                                                                                                                                                                                                                                                                                                                                                                                                                                                                                     |
|                |                                               |                                     |                                                                                                                                                                         |                                                                        |                                                                                                                                                                                           |                                                                 |                                                                                                                                                                                                                                                                                                                                                                                                                                                                                                                                                                                                                                                                                                                                                                                                                                                                                                                                                                                                                                                                                                                                                                                                                                                                                                                                                                                              |                                                                                                                                                                                                                                                                                                                                                                                                                                                                                                                                                                                                                                                                                                                                                                                                                                                                                                                                                                                                                                                                                                                                                                                                             |                             |                             |                                                                                                                                                                                                                                                                                                                                                                                                                                                                                                                                                                                                                                                                                                                                                                                                                                                                                                                                                                                                                                                                                                                                                                                                                                                                                                                                                                                                                                                                                                                                                                                                                                                                   |                                                                                                                                                                                                                                                                                                                                                                                                                                                                                                                                                                                                                                                                                                                                                                                                                                                                                                                                                                                                                                                                                                                                                                                                                                                                                                                                                                                                                                                                                                                                                                                                                                                                                                                                                                                                                                                                                                                                                                                                                                                                                                                                                                                                                                                                                                                                                                                                                                                                                                                                                                                                                                                                                                                                                                                                                                                                                                                                                                                                                                                                                                                                                                                                                                                                                                                                                                                                                                                                                                                                                                                                                                                                                                                                                                                                                                                                                                                                                                                                                                                                                                                                                                                                                                                                                                                                                                                                                                                                                                                                                                                                                                                                                                                                                                                                                                                                                                                                                                                                                                                                                                                                                                                                                                                                                                                                                                                                                                                                                                                                                                                                                                                                                                                                                                                                                                                                                                                                                                                                                                                                                                                                                                                                                                                                                                                                                                                                                                                                                                                                                                                                                                                                                                                                                                                                                                                                                                                                                                                                                                                                                                                                                                                                                                                                                                                                                                                                                                                                                                                                                                                                                                                                                                                                                                                                                                                                                                                                                                                                                                                                                                                                                                                                                                                                                                                                                                                                                                                                                                                                                                                                                                                                                                                                                                                                                                                                                                                                                                                                                                                                                                                                                                                                                                                                                                                                                                                                                                                                                                                                                                                                                                                                                                                                                                                                                                                                                                                                                                                                                                                                            |                                                                                                                                                                                                                                                                                                                                                                                                                                                                                                                                                                                                                                                                                                                                                                                                                                                                                                                                                                                                                                                                                                                                                                                                                                                                                                                                                                                                                                                                                                                                                                                                                                                         |                                                                                                                                                                                                                                                                                                                                                                                                                                                                                                                                                                                                                                                                                                                                                                                                                                                                                                                                                                                                                                                                                                                                                                                                                                                                                                                                                                                                                                                                                                                                                                                                                                                                                                                                                                                                                                                                                                                                                                                                                                                                                                                                                                                                                                                                                                                                                                                                                                                                                                                                                                                                                                                                                                                                                                                                                                                                                                                                                                                                                                                                                                                                                                                                                                                                                                                                                                                                                                                                                                                                                                                                                                                                                                                                                                                                                                                                                                                                                                                                                                                                                                                                                                                                                                                                                                                                                                                                                                                                                                                                                                                                                                                                                                                                                                                                                                                                                                                                                                                                                                                                                                                                                                                                                                                                                                                                                                                                                                                                                                                                                                                                                                                                                                                                                                                                                                                                                                                                                                                                                                                                                                                                                                                                                                                                                                                                                                                                                                                                                                                                                                                                                                                                                                                                                                                                          |                                                                                                                                                                                                                                                                                                                                                                                                                                                                                                                                                                                                                                                                                                                                                                                                                                                                                                                                                                                                                                                                                                                                                                                                                                                                                                                                                                                                                                                                                                                                                                                                                                                                                                                                                                                                                                                                                                                                                                                                                                                                                                                                                                                                                                                                                                                                                                                                                                                                                                                                                                                                                                                                                                                                                                                                                                                                                                                                                                                                                                                                                                                                                                                                                                                                                                                                                                                                                                                                                                                                                                                                                                                                                                                                                                                                                                                                                                                                                                                                                                                                                                                                                                                                                                                                                                                                                                                                                                                                                                                                                                                                                                                                                                                                                                                                                                                                                                                                                                                                                                                                                                                                                                                                        |                                                         |                                                                                                                                                                                                                                                                                                                 |                                                          |                                                                                                                                                                                                                                                                                                                                                                                                                                                                                                                                                                                                                                                                                                                                                                                                                                                                                                                                                                                                                                                                                                                                                                                                                                                                                                                                                                                                                                                                                                                                                                                                                                                                                                                                                                                                                                                                                                                                                                                                                                                                                                 |                                                                                                                                                                                                                                                                                                                                                                                                                                                                                                                                                                                                                                                                                                                                                                                                                                                                                                                                                                                     |
|                |                                               |                                     |                                                                                                                                                                         |                                                                        |                                                                                                                                                                                           |                                                                 |                                                                                                                                                                                                                                                                                                                                                                                                                                                                                                                                                                                                                                                                                                                                                                                                                                                                                                                                                                                                                                                                                                                                                                                                                                                                                                                                                                                              |                                                                                                                                                                                                                                                                                                                                                                                                                                                                                                                                                                                                                                                                                                                                                                                                                                                                                                                                                                                                                                                                                                                                                                                                             |                             |                             |                                                                                                                                                                                                                                                                                                                                                                                                                                                                                                                                                                                                                                                                                                                                                                                                                                                                                                                                                                                                                                                                                                                                                                                                                                                                                                                                                                                                                                                                                                                                                                                                                                                                   |                                                                                                                                                                                                                                                                                                                                                                                                                                                                                                                                                                                                                                                                                                                                                                                                                                                                                                                                                                                                                                                                                                                                                                                                                                                                                                                                                                                                                                                                                                                                                                                                                                                                                                                                                                                                                                                                                                                                                                                                                                                                                                                                                                                                                                                                                                                                                                                                                                                                                                                                                                                                                                                                                                                                                                                                                                                                                                                                                                                                                                                                                                                                                                                                                                                                                                                                                                                                                                                                                                                                                                                                                                                                                                                                                                                                                                                                                                                                                                                                                                                                                                                                                                                                                                                                                                                                                                                                                                                                                                                                                                                                                                                                                                                                                                                                                                                                                                                                                                                                                                                                                                                                                                                                                                                                                                                                                                                                                                                                                                                                                                                                                                                                                                                                                                                                                                                                                                                                                                                                                                                                                                                                                                                                                                                                                                                                                                                                                                                                                                                                                                                                                                                                                                                                                                                                                                                                                                                                                                                                                                                                                                                                                                                                                                                                                                                                                                                                                                                                                                                                                                                                                                                                                                                                                                                                                                                                                                                                                                                                                                                                                                                                                                                                                                                                                                                                                                                                                                                                                                                                                                                                                                                                                                                                                                                                                                                                                                                                                                                                                                                                                                                                                                                                                                                                                                                                                                                                                                                                                                                                                                                                                                                                                                                                                                                                                                                                                                                                                                                                                                                                            |                                                                                                                                                                                                                                                                                                                                                                                                                                                                                                                                                                                                                                                                                                                                                                                                                                                                                                                                                                                                                                                                                                                                                                                                                                                                                                                                                                                                                                                                                                                                                                                                                                                         |                                                                                                                                                                                                                                                                                                                                                                                                                                                                                                                                                                                                                                                                                                                                                                                                                                                                                                                                                                                                                                                                                                                                                                                                                                                                                                                                                                                                                                                                                                                                                                                                                                                                                                                                                                                                                                                                                                                                                                                                                                                                                                                                                                                                                                                                                                                                                                                                                                                                                                                                                                                                                                                                                                                                                                                                                                                                                                                                                                                                                                                                                                                                                                                                                                                                                                                                                                                                                                                                                                                                                                                                                                                                                                                                                                                                                                                                                                                                                                                                                                                                                                                                                                                                                                                                                                                                                                                                                                                                                                                                                                                                                                                                                                                                                                                                                                                                                                                                                                                                                                                                                                                                                                                                                                                                                                                                                                                                                                                                                                                                                                                                                                                                                                                                                                                                                                                                                                                                                                                                                                                                                                                                                                                                                                                                                                                                                                                                                                                                                                                                                                                                                                                                                                                                                                                                          |                                                                                                                                                                                                                                                                                                                                                                                                                                                                                                                                                                                                                                                                                                                                                                                                                                                                                                                                                                                                                                                                                                                                                                                                                                                                                                                                                                                                                                                                                                                                                                                                                                                                                                                                                                                                                                                                                                                                                                                                                                                                                                                                                                                                                                                                                                                                                                                                                                                                                                                                                                                                                                                                                                                                                                                                                                                                                                                                                                                                                                                                                                                                                                                                                                                                                                                                                                                                                                                                                                                                                                                                                                                                                                                                                                                                                                                                                                                                                                                                                                                                                                                                                                                                                                                                                                                                                                                                                                                                                                                                                                                                                                                                                                                                                                                                                                                                                                                                                                                                                                                                                                                                                                                                        |                                                         |                                                                                                                                                                                                                                                                                                                 |                                                          |                                                                                                                                                                                                                                                                                                                                                                                                                                                                                                                                                                                                                                                                                                                                                                                                                                                                                                                                                                                                                                                                                                                                                                                                                                                                                                                                                                                                                                                                                                                                                                                                                                                                                                                                                                                                                                                                                                                                                                                                                                                                                                 |                                                                                                                                                                                                                                                                                                                                                                                                                                                                                                                                                                                                                                                                                                                                                                                                                                                                                                                                                                                     |
| ATUS           | RE\                                           | /                                   |                                                                                                                                                                         |                                                                        |                                                                                                                                                                                           |                                                                 |                                                                                                                                                                                                                                                                                                                                                                                                                                                                                                                                                                                                                                                                                                                                                                                                                                                                                                                                                                                                                                                                                                                                                                                                                                                                                                                                                                                              |                                                                                                                                                                                                                                                                                                                                                                                                                                                                                                                                                                                                                                                                                                                                                                                                                                                                                                                                                                                                                                                                                                                                                                                                             |                             |                             |                                                                                                                                                                                                                                                                                                                                                                                                                                                                                                                                                                                                                                                                                                                                                                                                                                                                                                                                                                                                                                                                                                                                                                                                                                                                                                                                                                                                                                                                                                                                                                                                                                                                   |                                                                                                                                                                                                                                                                                                                                                                                                                                                                                                                                                                                                                                                                                                                                                                                                                                                                                                                                                                                                                                                                                                                                                                                                                                                                                                                                                                                                                                                                                                                                                                                                                                                                                                                                                                                                                                                                                                                                                                                                                                                                                                                                                                                                                                                                                                                                                                                                                                                                                                                                                                                                                                                                                                                                                                                                                                                                                                                                                                                                                                                                                                                                                                                                                                                                                                                                                                                                                                                                                                                                                                                                                                                                                                                                                                                                                                                                                                                                                                                                                                                                                                                                                                                                                                                                                                                                                                                                                                                                                                                                                                                                                                                                                                                                                                                                                                                                                                                                                                                                                                                                                                                                                                                                                                                                                                                                                                                                                                                                                                                                                                                                                                                                                                                                                                                                                                                                                                                                                                                                                                                                                                                                                                                                                                                                                                                                                                                                                                                                                                                                                                                                                                                                                                                                                                                                                                                                                                                                                                                                                                                                                                                                                                                                                                                                                                                                                                                                                                                                                                                                                                                                                                                                                                                                                                                                                                                                                                                                                                                                                                                                                                                                                                                                                                                                                                                                                                                                                                                                                                                                                                                                                                                                                                                                                                                                                                                                                                                                                                                                                                                                                                                                                                                                                                                                                                                                                                                                                                                                                                                                                                                                                                                                                                                                                                                                                                                                                                                                                                                                                                                                            |                                                                                                                                                                                                                                                                                                                                                                                                                                                                                                                                                                                                                                                                                                                                                                                                                                                                                                                                                                                                                                                                                                                                                                                                                                                                                                                                                                                                                                                                                                                                                                                                                                                         |                                                                                                                                                                                                                                                                                                                                                                                                                                                                                                                                                                                                                                                                                                                                                                                                                                                                                                                                                                                                                                                                                                                                                                                                                                                                                                                                                                                                                                                                                                                                                                                                                                                                                                                                                                                                                                                                                                                                                                                                                                                                                                                                                                                                                                                                                                                                                                                                                                                                                                                                                                                                                                                                                                                                                                                                                                                                                                                                                                                                                                                                                                                                                                                                                                                                                                                                                                                                                                                                                                                                                                                                                                                                                                                                                                                                                                                                                                                                                                                                                                                                                                                                                                                                                                                                                                                                                                                                                                                                                                                                                                                                                                                                                                                                                                                                                                                                                                                                                                                                                                                                                                                                                                                                                                                                                                                                                                                                                                                                                                                                                                                                                                                                                                                                                                                                                                                                                                                                                                                                                                                                                                                                                                                                                                                                                                                                                                                                                                                                                                                                                                                                                                                                                                                                                                                                          |                                                                                                                                                                                                                                                                                                                                                                                                                                                                                                                                                                                                                                                                                                                                                                                                                                                                                                                                                                                                                                                                                                                                                                                                                                                                                                                                                                                                                                                                                                                                                                                                                                                                                                                                                                                                                                                                                                                                                                                                                                                                                                                                                                                                                                                                                                                                                                                                                                                                                                                                                                                                                                                                                                                                                                                                                                                                                                                                                                                                                                                                                                                                                                                                                                                                                                                                                                                                                                                                                                                                                                                                                                                                                                                                                                                                                                                                                                                                                                                                                                                                                                                                                                                                                                                                                                                                                                                                                                                                                                                                                                                                                                                                                                                                                                                                                                                                                                                                                                                                                                                                                                                                                                                                        |                                                         |                                                                                                                                                                                                                                                                                                                 |                                                          |                                                                                                                                                                                                                                                                                                                                                                                                                                                                                                                                                                                                                                                                                                                                                                                                                                                                                                                                                                                                                                                                                                                                                                                                                                                                                                                                                                                                                                                                                                                                                                                                                                                                                                                                                                                                                                                                                                                                                                                                                                                                                                 |                                                                                                                                                                                                                                                                                                                                                                                                                                                                                                                                                                                                                                                                                                                                                                                                                                                                                                                                                                                     |
| E9             | PAC                                           | GE                                  |                                                                                                                                                                         | 1                                                                      | 2                                                                                                                                                                                         | 3                                                               | 4                                                                                                                                                                                                                                                                                                                                                                                                                                                                                                                                                                                                                                                                                                                                                                                                                                                                                                                                                                                                                                                                                                                                                                                                                                                                                                                                                                                            | 5                                                                                                                                                                                                                                                                                                                                                                                                                                                                                                                                                                                                                                                                                                                                                                                                                                                                                                                                                                                                                                                                                                                                                                                                           | 6                           | 6 7 8 9 10 11 12 13 14      |                                                                                                                                                                                                                                                                                                                                                                                                                                                                                                                                                                                                                                                                                                                                                                                                                                                                                                                                                                                                                                                                                                                                                                                                                                                                                                                                                                                                                                                                                                                                                                                                                                                                   |                                                                                                                                                                                                                                                                                                                                                                                                                                                                                                                                                                                                                                                                                                                                                                                                                                                                                                                                                                                                                                                                                                                                                                                                                                                                                                                                                                                                                                                                                                                                                                                                                                                                                                                                                                                                                                                                                                                                                                                                                                                                                                                                                                                                                                                                                                                                                                                                                                                                                                                                                                                                                                                                                                                                                                                                                                                                                                                                                                                                                                                                                                                                                                                                                                                                                                                                                                                                                                                                                                                                                                                                                                                                                                                                                                                                                                                                                                                                                                                                                                                                                                                                                                                                                                                                                                                                                                                                                                                                                                                                                                                                                                                                                                                                                                                                                                                                                                                                                                                                                                                                                                                                                                                                                                                                                                                                                                                                                                                                                                                                                                                                                                                                                                                                                                                                                                                                                                                                                                                                                                                                                                                                                                                                                                                                                                                                                                                                                                                                                                                                                                                                                                                                                                                                                                                                                                                                                                                                                                                                                                                                                                                                                                                                                                                                                                                                                                                                                                                                                                                                                                                                                                                                                                                                                                                                                                                                                                                                                                                                                                                                                                                                                                                                                                                                                                                                                                                                                                                                                                                                                                                                                                                                                                                                                                                                                                                                                                                                                                                                                                                                                                                                                                                                                                                                                                                                                                                                                                                                                                                                                                                                                                                                                                                                                                                                                                                                                                                                                                                                                                                                            |                                                                                                                                                                                                                                                                                                                                                                                                                                                                                                                                                                                                                                                                                                                                                                                                                                                                                                                                                                                                                                                                                                                                                                                                                                                                                                                                                                                                                                                                                                                                                                                                                                                         |                                                                                                                                                                                                                                                                                                                                                                                                                                                                                                                                                                                                                                                                                                                                                                                                                                                                                                                                                                                                                                                                                                                                                                                                                                                                                                                                                                                                                                                                                                                                                                                                                                                                                                                                                                                                                                                                                                                                                                                                                                                                                                                                                                                                                                                                                                                                                                                                                                                                                                                                                                                                                                                                                                                                                                                                                                                                                                                                                                                                                                                                                                                                                                                                                                                                                                                                                                                                                                                                                                                                                                                                                                                                                                                                                                                                                                                                                                                                                                                                                                                                                                                                                                                                                                                                                                                                                                                                                                                                                                                                                                                                                                                                                                                                                                                                                                                                                                                                                                                                                                                                                                                                                                                                                                                                                                                                                                                                                                                                                                                                                                                                                                                                                                                                                                                                                                                                                                                                                                                                                                                                                                                                                                                                                                                                                                                                                                                                                                                                                                                                                                                                                                                                                                                                                                                                          |                                                                                                                                                                                                                                                                                                                                                                                                                                                                                                                                                                                                                                                                                                                                                                                                                                                                                                                                                                                                                                                                                                                                                                                                                                                                                                                                                                                                                                                                                                                                                                                                                                                                                                                                                                                                                                                                                                                                                                                                                                                                                                                                                                                                                                                                                                                                                                                                                                                                                                                                                                                                                                                                                                                                                                                                                                                                                                                                                                                                                                                                                                                                                                                                                                                                                                                                                                                                                                                                                                                                                                                                                                                                                                                                                                                                                                                                                                                                                                                                                                                                                                                                                                                                                                                                                                                                                                                                                                                                                                                                                                                                                                                                                                                                                                                                                                                                                                                                                                                                                                                                                                                                                                                                        |                                                         |                                                                                                                                                                                                                                                                                                                 |                                                          |                                                                                                                                                                                                                                                                                                                                                                                                                                                                                                                                                                                                                                                                                                                                                                                                                                                                                                                                                                                                                                                                                                                                                                                                                                                                                                                                                                                                                                                                                                                                                                                                                                                                                                                                                                                                                                                                                                                                                                                                                                                                                                 |                                                                                                                                                                                                                                                                                                                                                                                                                                                                                                                                                                                                                                                                                                                                                                                                                                                                                                                                                                                     |
| A              |                                               | PRE                                 | PARE                                                                                                                                                                    |                                                                        |                                                                                                                                                                                           | Nguy                                                            | en                                                                                                                                                                                                                                                                                                                                                                                                                                                                                                                                                                                                                                                                                                                                                                                                                                                                                                                                                                                                                                                                                                                                                                                                                                                                                                                                                                                           |                                                                                                                                                                                                                                                                                                                                                                                                                                                                                                                                                                                                                                                                                                                                                                                                                                                                                                                                                                                                                                                                                                                                                                                                             |                             |                             |                                                                                                                                                                                                                                                                                                                                                                                                                                                                                                                                                                                                                                                                                                                                                                                                                                                                                                                                                                                                                                                                                                                                                                                                                                                                                                                                                                                                                                                                                                                                                                                                                                                                   |                                                                                                                                                                                                                                                                                                                                                                                                                                                                                                                                                                                                                                                                                                                                                                                                                                                                                                                                                                                                                                                                                                                                                                                                                                                                                                                                                                                                                                                                                                                                                                                                                                                                                                                                                                                                                                                                                                                                                                                                                                                                                                                                                                                                                                                                                                                                                                                                                                                                                                                                                                                                                                                                                                                                                                                                                                                                                                                                                                                                                                                                                                                                                                                                                                                                                                                                                                                                                                                                                                                                                                                                                                                                                                                                                                                                                                                                                                                                                                                                                                                                                                                                                                                                                                                                                                                                                                                                                                                                                                                                                                                                                                                                                                                                                                                                                                                                                                                                                                                                                                                                                                                                                                                                                                                                                                                                                                                                                                                                                                                                                                                                                                                                                                                                                                                                                                                                                                                                                                                                                                                                                                                                                                                                                                                                                                                                                                                                                                                                                                                                                                                                                                                                                                                                                                                                                                                                                                                                                                                                                                                                                                                                                                                                                                                                                                                                                                                                                                                                                                                                                                                                                                                                                                                                                                                                                                                                                                                                                                                                                                                                                                                                                                                                                                                                                                                                                                                                                                                                                                                                                                                                                                                                                                                                                                                                                                                                                                                                                                                                                                                                                                                                                                                                                                                                                                                                                                                                                                                                                                                                                                                                                                                                                                                                                                                                                                                                                                                                                                                                                                                                            |                                                                                                                                                                                                                                                                                                                                                                                                                                                                                                                                                                                                                                                                                                                                                                                                                                                                                                                                                                                                                                                                                                                                                                                                                                                                                                                                                                                                                                                                                                                                                                                                                                                         |                                                                                                                                                                                                                                                                                                                                                                                                                                                                                                                                                                                                                                                                                                                                                                                                                                                                                                                                                                                                                                                                                                                                                                                                                                                                                                                                                                                                                                                                                                                                                                                                                                                                                                                                                                                                                                                                                                                                                                                                                                                                                                                                                                                                                                                                                                                                                                                                                                                                                                                                                                                                                                                                                                                                                                                                                                                                                                                                                                                                                                                                                                                                                                                                                                                                                                                                                                                                                                                                                                                                                                                                                                                                                                                                                                                                                                                                                                                                                                                                                                                                                                                                                                                                                                                                                                                                                                                                                                                                                                                                                                                                                                                                                                                                                                                                                                                                                                                                                                                                                                                                                                                                                                                                                                                                                                                                                                                                                                                                                                                                                                                                                                                                                                                                                                                                                                                                                                                                                                                                                                                                                                                                                                                                                                                                                                                                                                                                                                                                                                                                                                                                                                                                                                                                                                                                          |                                                                                                                                                                                                                                                                                                                                                                                                                                                                                                                                                                                                                                                                                                                                                                                                                                                                                                                                                                                                                                                                                                                                                                                                                                                                                                                                                                                                                                                                                                                                                                                                                                                                                                                                                                                                                                                                                                                                                                                                                                                                                                                                                                                                                                                                                                                                                                                                                                                                                                                                                                                                                                                                                                                                                                                                                                                                                                                                                                                                                                                                                                                                                                                                                                                                                                                                                                                                                                                                                                                                                                                                                                                                                                                                                                                                                                                                                                                                                                                                                                                                                                                                                                                                                                                                                                                                                                                                                                                                                                                                                                                                                                                                                                                                                                                                                                                                                                                                                                                                                                                                                                                                                                                                        |                                                         |                                                                                                                                                                                                                                                                                                                 |                                                          |                                                                                                                                                                                                                                                                                                                                                                                                                                                                                                                                                                                                                                                                                                                                                                                                                                                                                                                                                                                                                                                                                                                                                                                                                                                                                                                                                                                                                                                                                                                                                                                                                                                                                                                                                                                                                                                                                                                                                                                                                                                                                                 |                                                                                                                                                                                                                                                                                                                                                                                                                                                                                                                                                                                                                                                                                                                                                                                                                                                                                                                                                                                     |
|                |                                               | CHE                                 | CKE                                                                                                                                                                     |                                                                        | Phu H.                                                                                                                                                                                    | Nguy                                                            | en                                                                                                                                                                                                                                                                                                                                                                                                                                                                                                                                                                                                                                                                                                                                                                                                                                                                                                                                                                                                                                                                                                                                                                                                                                                                                                                                                                                           |                                                                                                                                                                                                                                                                                                                                                                                                                                                                                                                                                                                                                                                                                                                                                                                                                                                                                                                                                                                                                                                                                                                                                                                                             |                             | TITLE                       |                                                                                                                                                                                                                                                                                                                                                                                                                                                                                                                                                                                                                                                                                                                                                                                                                                                                                                                                                                                                                                                                                                                                                                                                                                                                                                                                                                                                                                                                                                                                                                                                                                                                   |                                                                                                                                                                                                                                                                                                                                                                                                                                                                                                                                                                                                                                                                                                                                                                                                                                                                                                                                                                                                                                                                                                                                                                                                                                                                                                                                                                                                                                                                                                                                                                                                                                                                                                                                                                                                                                                                                                                                                                                                                                                                                                                                                                                                                                                                                                                                                                                                                                                                                                                                                                                                                                                                                                                                                                                                                                                                                                                                                                                                                                                                                                                                                                                                                                                                                                                                                                                                                                                                                                                                                                                                                                                                                                                                                                                                                                                                                                                                                                                                                                                                                                                                                                                                                                                                                                                                                                                                                                                                                                                                                                                                                                                                                                                                                                                                                                                                                                                                                                                                                                                                                                                                                                                                                                                                                                                                                                                                                                                                                                                                                                                                                                                                                                                                                                                                                                                                                                                                                                                                                                                                                                                                                                                                                                                                                                                                                                                                                                                                                                                                                                                                                                                                                                                                                                                                                                                                                                                                                                                                                                                                                                                                                                                                                                                                                                                                                                                                                                                                                                                                                                                                                                                                                                                                                                                                                                                                                                                                                                                                                                                                                                                                                                                                                                                                                                                                                                                                                                                                                                                                                                                                                                                                                                                                                                                                                                                                                                                                                                                                                                                                                                                                                                                                                                                                                                                                                                                                                                                                                                                                                                                                                                                                                                                                                                                                                                                                                                                                                                                                                                                                            |                                                                                                                                                                                                                                                                                                                                                                                                                                                                                                                                                                                                                                                                                                                                                                                                                                                                                                                                                                                                                                                                                                                                                                                                                                                                                                                                                                                                                                                                                                                                                                                                                                                         |                                                                                                                                                                                                                                                                                                                                                                                                                                                                                                                                                                                                                                                                                                                                                                                                                                                                                                                                                                                                                                                                                                                                                                                                                                                                                                                                                                                                                                                                                                                                                                                                                                                                                                                                                                                                                                                                                                                                                                                                                                                                                                                                                                                                                                                                                                                                                                                                                                                                                                                                                                                                                                                                                                                                                                                                                                                                                                                                                                                                                                                                                                                                                                                                                                                                                                                                                                                                                                                                                                                                                                                                                                                                                                                                                                                                                                                                                                                                                                                                                                                                                                                                                                                                                                                                                                                                                                                                                                                                                                                                                                                                                                                                                                                                                                                                                                                                                                                                                                                                                                                                                                                                                                                                                                                                                                                                                                                                                                                                                                                                                                                                                                                                                                                                                                                                                                                                                                                                                                                                                                                                                                                                                                                                                                                                                                                                                                                                                                                                                                                                                                                                                                                                                                                                                                                                          |                                                                                                                                                                                                                                                                                                                                                                                                                                                                                                                                                                                                                                                                                                                                                                                                                                                                                                                                                                                                                                                                                                                                                                                                                                                                                                                                                                                                                                                                                                                                                                                                                                                                                                                                                                                                                                                                                                                                                                                                                                                                                                                                                                                                                                                                                                                                                                                                                                                                                                                                                                                                                                                                                                                                                                                                                                                                                                                                                                                                                                                                                                                                                                                                                                                                                                                                                                                                                                                                                                                                                                                                                                                                                                                                                                                                                                                                                                                                                                                                                                                                                                                                                                                                                                                                                                                                                                                                                                                                                                                                                                                                                                                                                                                                                                                                                                                                                                                                                                                                                                                                                                                                                                                                        |                                                         |                                                                                                                                                                                                                                                                                                                 |                                                          |                                                                                                                                                                                                                                                                                                                                                                                                                                                                                                                                                                                                                                                                                                                                                                                                                                                                                                                                                                                                                                                                                                                                                                                                                                                                                                                                                                                                                                                                                                                                                                                                                                                                                                                                                                                                                                                                                                                                                                                                                                                                                                 |                                                                                                                                                                                                                                                                                                                                                                                                                                                                                                                                                                                                                                                                                                                                                                                                                                                                                                                                                                                     |
| 10-12-07       |                                               | APP                                 | ROVE                                                                                                                                                                    | ED BY                                                                  | ,                                                                                                                                                                                         |                                                                 |                                                                                                                                                                                                                                                                                                                                                                                                                                                                                                                                                                                                                                                                                                                                                                                                                                                                                                                                                                                                                                                                                                                                                                                                                                                                                                                                                                                              |                                                                                                                                                                                                                                                                                                                                                                                                                                                                                                                                                                                                                                                                                                                                                                                                                                                                                                                                                                                                                                                                                                                                                                                                             |                             |                             |                                                                                                                                                                                                                                                                                                                                                                                                                                                                                                                                                                                                                                                                                                                                                                                                                                                                                                                                                                                                                                                                                                                                                                                                                                                                                                                                                                                                                                                                                                                                                                                                                                                                   |                                                                                                                                                                                                                                                                                                                                                                                                                                                                                                                                                                                                                                                                                                                                                                                                                                                                                                                                                                                                                                                                                                                                                                                                                                                                                                                                                                                                                                                                                                                                                                                                                                                                                                                                                                                                                                                                                                                                                                                                                                                                                                                                                                                                                                                                                                                                                                                                                                                                                                                                                                                                                                                                                                                                                                                                                                                                                                                                                                                                                                                                                                                                                                                                                                                                                                                                                                                                                                                                                                                                                                                                                                                                                                                                                                                                                                                                                                                                                                                                                                                                                                                                                                                                                                                                                                                                                                                                                                                                                                                                                                                                                                                                                                                                                                                                                                                                                                                                                                                                                                                                                                                                                                                                                                                                                                                                                                                                                                                                                                                                                                                                                                                                                                                                                                                                                                                                                                                                                                                                                                                                                                                                                                                                                                                                                                                                                                                                                                                                                                                                                                                                                                                                                                                                                                                                                                                                                                                                                                                                                                                                                                                                                                                                                                                                                                                                                                                                                                                                                                                                                                                                                                                                                                                                                                                                                                                                                                                                                                                                                                                                                                                                                                                                                                                                                                                                                                                                                                                                                                                                                                                                                                                                                                                                                                                                                                                                                                                                                                                                                                                                                                                                                                                                                                                                                                                                                                                                                                                                                                                                                                                                                                                                                                                                                                                                                                                                                                                                                                                                                                                                            |                                                                                                                                                                                                                                                                                                                                                                                                                                                                                                                                                                                                                                                                                                                                                                                                                                                                                                                                                                                                                                                                                                                                                                                                                                                                                                                                                                                                                                                                                                                                                                                                                                                         |                                                                                                                                                                                                                                                                                                                                                                                                                                                                                                                                                                                                                                                                                                                                                                                                                                                                                                                                                                                                                                                                                                                                                                                                                                                                                                                                                                                                                                                                                                                                                                                                                                                                                                                                                                                                                                                                                                                                                                                                                                                                                                                                                                                                                                                                                                                                                                                                                                                                                                                                                                                                                                                                                                                                                                                                                                                                                                                                                                                                                                                                                                                                                                                                                                                                                                                                                                                                                                                                                                                                                                                                                                                                                                                                                                                                                                                                                                                                                                                                                                                                                                                                                                                                                                                                                                                                                                                                                                                                                                                                                                                                                                                                                                                                                                                                                                                                                                                                                                                                                                                                                                                                                                                                                                                                                                                                                                                                                                                                                                                                                                                                                                                                                                                                                                                                                                                                                                                                                                                                                                                                                                                                                                                                                                                                                                                                                                                                                                                                                                                                                                                                                                                                                                                                                                                                          |                                                                                                                                                                                                                                                                                                                                                                                                                                                                                                                                                                                                                                                                                                                                                                                                                                                                                                                                                                                                                                                                                                                                                                                                                                                                                                                                                                                                                                                                                                                                                                                                                                                                                                                                                                                                                                                                                                                                                                                                                                                                                                                                                                                                                                                                                                                                                                                                                                                                                                                                                                                                                                                                                                                                                                                                                                                                                                                                                                                                                                                                                                                                                                                                                                                                                                                                                                                                                                                                                                                                                                                                                                                                                                                                                                                                                                                                                                                                                                                                                                                                                                                                                                                                                                                                                                                                                                                                                                                                                                                                                                                                                                                                                                                                                                                                                                                                                                                                                                                                                                                                                                                                                                                                        |                                                         |                                                                                                                                                                                                                                                                                                                 |                                                          |                                                                                                                                                                                                                                                                                                                                                                                                                                                                                                                                                                                                                                                                                                                                                                                                                                                                                                                                                                                                                                                                                                                                                                                                                                                                                                                                                                                                                                                                                                                                                                                                                                                                                                                                                                                                                                                                                                                                                                                                                                                                                                 |                                                                                                                                                                                                                                                                                                                                                                                                                                                                                                                                                                                                                                                                                                                                                                                                                                                                                                                                                                                     |
| Thomas M. Hess |                                               |                                     |                                                                                                                                                                         | CONVERTER WITH REFERENCE OSCILLATOR, MONOLITHIC SILICON                |                                                                                                                                                                                           |                                                                 |                                                                                                                                                                                                                                                                                                                                                                                                                                                                                                                                                                                                                                                                                                                                                                                                                                                                                                                                                                                                                                                                                                                                                                                                                                                                                                                                                                                              |                                                                                                                                                                                                                                                                                                                                                                                                                                                                                                                                                                                                                                                                                                                                                                                                                                                                                                                                                                                                                                                                                                                                                                                                             | R,                          |                             |                                                                                                                                                                                                                                                                                                                                                                                                                                                                                                                                                                                                                                                                                                                                                                                                                                                                                                                                                                                                                                                                                                                                                                                                                                                                                                                                                                                                                                                                                                                                                                                                                                                                   |                                                                                                                                                                                                                                                                                                                                                                                                                                                                                                                                                                                                                                                                                                                                                                                                                                                                                                                                                                                                                                                                                                                                                                                                                                                                                                                                                                                                                                                                                                                                                                                                                                                                                                                                                                                                                                                                                                                                                                                                                                                                                                                                                                                                                                                                                                                                                                                                                                                                                                                                                                                                                                                                                                                                                                                                                                                                                                                                                                                                                                                                                                                                                                                                                                                                                                                                                                                                                                                                                                                                                                                                                                                                                                                                                                                                                                                                                                                                                                                                                                                                                                                                                                                                                                                                                                                                                                                                                                                                                                                                                                                                                                                                                                                                                                                                                                                                                                                                                                                                                                                                                                                                                                                                                                                                                                                                                                                                                                                                                                                                                                                                                                                                                                                                                                                                                                                                                                                                                                                                                                                                                                                                                                                                                                                                                                                                                                                                                                                                                                                                                                                                                                                                                                                                                                                                                                                                                                                                                                                                                                                                                                                                                                                                                                                                                                                                                                                                                                                                                                                                                                                                                                                                                                                                                                                                                                                                                                                                                                                                                                                                                                                                                                                                                                                                                                                                                                                                                                                                                                                                                                                                                                                                                                                                                                                                                                                                                                                                                                                                                                                                                                                                                                                                                                                                                                                                                                                                                                                                                                                                                                                                                                                                                                                                                                                                                                                                                                                                                                                                                                                                            |                                                                                                                                                                                                                                                                                                                                                                                                                                                                                                                                                                                                                                                                                                                                                                                                                                                                                                                                                                                                                                                                                                                                                                                                                                                                                                                                                                                                                                                                                                                                                                                                                                                         |                                                                                                                                                                                                                                                                                                                                                                                                                                                                                                                                                                                                                                                                                                                                                                                                                                                                                                                                                                                                                                                                                                                                                                                                                                                                                                                                                                                                                                                                                                                                                                                                                                                                                                                                                                                                                                                                                                                                                                                                                                                                                                                                                                                                                                                                                                                                                                                                                                                                                                                                                                                                                                                                                                                                                                                                                                                                                                                                                                                                                                                                                                                                                                                                                                                                                                                                                                                                                                                                                                                                                                                                                                                                                                                                                                                                                                                                                                                                                                                                                                                                                                                                                                                                                                                                                                                                                                                                                                                                                                                                                                                                                                                                                                                                                                                                                                                                                                                                                                                                                                                                                                                                                                                                                                                                                                                                                                                                                                                                                                                                                                                                                                                                                                                                                                                                                                                                                                                                                                                                                                                                                                                                                                                                                                                                                                                                                                                                                                                                                                                                                                                                                                                                                                                                                                                                          |                                                                                                                                                                                                                                                                                                                                                                                                                                                                                                                                                                                                                                                                                                                                                                                                                                                                                                                                                                                                                                                                                                                                                                                                                                                                                                                                                                                                                                                                                                                                                                                                                                                                                                                                                                                                                                                                                                                                                                                                                                                                                                                                                                                                                                                                                                                                                                                                                                                                                                                                                                                                                                                                                                                                                                                                                                                                                                                                                                                                                                                                                                                                                                                                                                                                                                                                                                                                                                                                                                                                                                                                                                                                                                                                                                                                                                                                                                                                                                                                                                                                                                                                                                                                                                                                                                                                                                                                                                                                                                                                                                                                                                                                                                                                                                                                                                                                                                                                                                                                                                                                                                                                                                                                        |                                                         |                                                                                                                                                                                                                                                                                                                 |                                                          |                                                                                                                                                                                                                                                                                                                                                                                                                                                                                                                                                                                                                                                                                                                                                                                                                                                                                                                                                                                                                                                                                                                                                                                                                                                                                                                                                                                                                                                                                                                                                                                                                                                                                                                                                                                                                                                                                                                                                                                                                                                                                                 |                                                                                                                                                                                                                                                                                                                                                                                                                                                                                                                                                                                                                                                                                                                                                                                                                                                                                                                                                                                     |
| SIZE           |                                               |                                     | ZE                                                                                                                                                                      | COD                                                                    | DE IDE                                                                                                                                                                                    | ENT. N                                                          | 0.                                                                                                                                                                                                                                                                                                                                                                                                                                                                                                                                                                                                                                                                                                                                                                                                                                                                                                                                                                                                                                                                                                                                                                                                                                                                                                                                                                                           |                                                                                                                                                                                                                                                                                                                                                                                                                                                                                                                                                                                                                                                                                                                                                                                                                                                                                                                                                                                                                                                                                                                                                                                                             |                             | DWO                         | g no.                                                                                                                                                                                                                                                                                                                                                                                                                                                                                                                                                                                                                                                                                                                                                                                                                                                                                                                                                                                                                                                                                                                                                                                                                                                                                                                                                                                                                                                                                                                                                                                                                                                             |                                                                                                                                                                                                                                                                                                                                                                                                                                                                                                                                                                                                                                                                                                                                                                                                                                                                                                                                                                                                                                                                                                                                                                                                                                                                                                                                                                                                                                                                                                                                                                                                                                                                                                                                                                                                                                                                                                                                                                                                                                                                                                                                                                                                                                                                                                                                                                                                                                                                                                                                                                                                                                                                                                                                                                                                                                                                                                                                                                                                                                                                                                                                                                                                                                                                                                                                                                                                                                                                                                                                                                                                                                                                                                                                                                                                                                                                                                                                                                                                                                                                                                                                                                                                                                                                                                                                                                                                                                                                                                                                                                                                                                                                                                                                                                                                                                                                                                                                                                                                                                                                                                                                                                                                                                                                                                                                                                                                                                                                                                                                                                                                                                                                                                                                                                                                                                                                                                                                                                                                                                                                                                                                                                                                                                                                                                                                                                                                                                                                                                                                                                                                                                                                                                                                                                                                                                                                                                                                                                                                                                                                                                                                                                                                                                                                                                                                                                                                                                                                                                                                                                                                                                                                                                                                                                                                                                                                                                                                                                                                                                                                                                                                                                                                                                                                                                                                                                                                                                                                                                                                                                                                                                                                                                                                                                                                                                                                                                                                                                                                                                                                                                                                                                                                                                                                                                                                                                                                                                                                                                                                                                                                                                                                                                                                                                                                                                                                                                                                                                                                                                                                            |                                                                                                                                                                                                                                                                                                                                                                                                                                                                                                                                                                                                                                                                                                                                                                                                                                                                                                                                                                                                                                                                                                                                                                                                                                                                                                                                                                                                                                                                                                                                                                                                                                                         |                                                                                                                                                                                                                                                                                                                                                                                                                                                                                                                                                                                                                                                                                                                                                                                                                                                                                                                                                                                                                                                                                                                                                                                                                                                                                                                                                                                                                                                                                                                                                                                                                                                                                                                                                                                                                                                                                                                                                                                                                                                                                                                                                                                                                                                                                                                                                                                                                                                                                                                                                                                                                                                                                                                                                                                                                                                                                                                                                                                                                                                                                                                                                                                                                                                                                                                                                                                                                                                                                                                                                                                                                                                                                                                                                                                                                                                                                                                                                                                                                                                                                                                                                                                                                                                                                                                                                                                                                                                                                                                                                                                                                                                                                                                                                                                                                                                                                                                                                                                                                                                                                                                                                                                                                                                                                                                                                                                                                                                                                                                                                                                                                                                                                                                                                                                                                                                                                                                                                                                                                                                                                                                                                                                                                                                                                                                                                                                                                                                                                                                                                                                                                                                                                                                                                                                                          | _                                                                                                                                                                                                                                                                                                                                                                                                                                                                                                                                                                                                                                                                                                                                                                                                                                                                                                                                                                                                                                                                                                                                                                                                                                                                                                                                                                                                                                                                                                                                                                                                                                                                                                                                                                                                                                                                                                                                                                                                                                                                                                                                                                                                                                                                                                                                                                                                                                                                                                                                                                                                                                                                                                                                                                                                                                                                                                                                                                                                                                                                                                                                                                                                                                                                                                                                                                                                                                                                                                                                                                                                                                                                                                                                                                                                                                                                                                                                                                                                                                                                                                                                                                                                                                                                                                                                                                                                                                                                                                                                                                                                                                                                                                                                                                                                                                                                                                                                                                                                                                                                                                                                                                                                      |                                                         |                                                                                                                                                                                                                                                                                                                 |                                                          |                                                                                                                                                                                                                                                                                                                                                                                                                                                                                                                                                                                                                                                                                                                                                                                                                                                                                                                                                                                                                                                                                                                                                                                                                                                                                                                                                                                                                                                                                                                                                                                                                                                                                                                                                                                                                                                                                                                                                                                                                                                                                                 |                                                                                                                                                                                                                                                                                                                                                                                                                                                                                                                                                                                                                                                                                                                                                                                                                                                                                                                                                                                     |
|                |                                               | A                                   | 4                                                                                                                                                                       |                                                                        |                                                                                                                                                                                           | 16                                                              | 236                                                                                                                                                                                                                                                                                                                                                                                                                                                                                                                                                                                                                                                                                                                                                                                                                                                                                                                                                                                                                                                                                                                                                                                                                                                                                                                                                                                          |                                                                                                                                                                                                                                                                                                                                                                                                                                                                                                                                                                                                                                                                                                                                                                                                                                                                                                                                                                                                                                                                                                                                                                                                             |                             |                             |                                                                                                                                                                                                                                                                                                                                                                                                                                                                                                                                                                                                                                                                                                                                                                                                                                                                                                                                                                                                                                                                                                                                                                                                                                                                                                                                                                                                                                                                                                                                                                                                                                                                   |                                                                                                                                                                                                                                                                                                                                                                                                                                                                                                                                                                                                                                                                                                                                                                                                                                                                                                                                                                                                                                                                                                                                                                                                                                                                                                                                                                                                                                                                                                                                                                                                                                                                                                                                                                                                                                                                                                                                                                                                                                                                                                                                                                                                                                                                                                                                                                                                                                                                                                                                                                                                                                                                                                                                                                                                                                                                                                                                                                                                                                                                                                                                                                                                                                                                                                                                                                                                                                                                                                                                                                                                                                                                                                                                                                                                                                                                                                                                                                                                                                                                                                                                                                                                                                                                                                                                                                                                                                                                                                                                                                                                                                                                                                                                                                                                                                                                                                                                                                                                                                                                                                                                                                                                                                                                                                                                                                                                                                                                                                                                                                                                                                                                                                                                                                                                                                                                                                                                                                                                                                                                                                                                                                                                                                                                                                                                                                                                                                                                                                                                                                                                                                                                                                                                                                                                                                                                                                                                                                                                                                                                                                                                                                                                                                                                                                                                                                                                                                                                                                                                                                                                                                                                                                                                                                                                                                                                                                                                                                                                                                                                                                                                                                                                                                                                                                                                                                                                                                                                                                                                                                                                                                                                                                                                                                                                                                                                                                                                                                                                                                                                                                                                                                                                                                                                                                                                                                                                                                                                                                                                                                                                                                                                                                                                                                                                                                                                                                                                                                                                                                                                            | ١                                                                                                                                                                                                                                                                                                                                                                                                                                                                                                                                                                                                                                                                                                                                                                                                                                                                                                                                                                                                                                                                                                                                                                                                                                                                                                                                                                                                                                                                                                                                                                                                                                                       | /62                                                                                                                                                                                                                                                                                                                                                                                                                                                                                                                                                                                                                                                                                                                                                                                                                                                                                                                                                                                                                                                                                                                                                                                                                                                                                                                                                                                                                                                                                                                                                                                                                                                                                                                                                                                                                                                                                                                                                                                                                                                                                                                                                                                                                                                                                                                                                                                                                                                                                                                                                                                                                                                                                                                                                                                                                                                                                                                                                                                                                                                                                                                                                                                                                                                                                                                                                                                                                                                                                                                                                                                                                                                                                                                                                                                                                                                                                                                                                                                                                                                                                                                                                                                                                                                                                                                                                                                                                                                                                                                                                                                                                                                                                                                                                                                                                                                                                                                                                                                                                                                                                                                                                                                                                                                                                                                                                                                                                                                                                                                                                                                                                                                                                                                                                                                                                                                                                                                                                                                                                                                                                                                                                                                                                                                                                                                                                                                                                                                                                                                                                                                                                                                                                                                                                                                                      | 2/11                                                                                                                                                                                                                                                                                                                                                                                                                                                                                                                                                                                                                                                                                                                                                                                                                                                                                                                                                                                                                                                                                                                                                                                                                                                                                                                                                                                                                                                                                                                                                                                                                                                                                                                                                                                                                                                                                                                                                                                                                                                                                                                                                                                                                                                                                                                                                                                                                                                                                                                                                                                                                                                                                                                                                                                                                                                                                                                                                                                                                                                                                                                                                                                                                                                                                                                                                                                                                                                                                                                                                                                                                                                                                                                                                                                                                                                                                                                                                                                                                                                                                                                                                                                                                                                                                                                                                                                                                                                                                                                                                                                                                                                                                                                                                                                                                                                                                                                                                                                                                                                                                                                                                                                                   | <b>60</b>                                               | 4                                                                                                                                                                                                                                                                                                               |                                                          |                                                                                                                                                                                                                                                                                                                                                                                                                                                                                                                                                                                                                                                                                                                                                                                                                                                                                                                                                                                                                                                                                                                                                                                                                                                                                                                                                                                                                                                                                                                                                                                                                                                                                                                                                                                                                                                                                                                                                                                                                                                                                                 |                                                                                                                                                                                                                                                                                                                                                                                                                                                                                                                                                                                                                                                                                                                                                                                                                                                                                                                                                                                     |
|                |                                               | REV                                 |                                                                                                                                                                         | -                                                                      |                                                                                                                                                                                           |                                                                 |                                                                                                                                                                                                                                                                                                                                                                                                                                                                                                                                                                                                                                                                                                                                                                                                                                                                                                                                                                                                                                                                                                                                                                                                                                                                                                                                                                                              |                                                                                                                                                                                                                                                                                                                                                                                                                                                                                                                                                                                                                                                                                                                                                                                                                                                                                                                                                                                                                                                                                                                                                                                                             |                             | PAG                         | <b>BE</b> 1                                                                                                                                                                                                                                                                                                                                                                                                                                                                                                                                                                                                                                                                                                                                                                                                                                                                                                                                                                                                                                                                                                                                                                                                                                                                                                                                                                                                                                                                                                                                                                                                                                                       | OF                                                                                                                                                                                                                                                                                                                                                                                                                                                                                                                                                                                                                                                                                                                                                                                                                                                                                                                                                                                                                                                                                                                                                                                                                                                                                                                                                                                                                                                                                                                                                                                                                                                                                                                                                                                                                                                                                                                                                                                                                                                                                                                                                                                                                                                                                                                                                                                                                                                                                                                                                                                                                                                                                                                                                                                                                                                                                                                                                                                                                                                                                                                                                                                                                                                                                                                                                                                                                                                                                                                                                                                                                                                                                                                                                                                                                                                                                                                                                                                                                                                                                                                                                                                                                                                                                                                                                                                                                                                                                                                                                                                                                                                                                                                                                                                                                                                                                                                                                                                                                                                                                                                                                                                                                                                                                                                                                                                                                                                                                                                                                                                                                                                                                                                                                                                                                                                                                                                                                                                                                                                                                                                                                                                                                                                                                                                                                                                                                                                                                                                                                                                                                                                                                                                                                                                                                                                                                                                                                                                                                                                                                                                                                                                                                                                                                                                                                                                                                                                                                                                                                                                                                                                                                                                                                                                                                                                                                                                                                                                                                                                                                                                                                                                                                                                                                                                                                                                                                                                                                                                                                                                                                                                                                                                                                                                                                                                                                                                                                                                                                                                                                                                                                                                                                                                                                                                                                                                                                                                                                                                                                                                                                                                                                                                                                                                                                                                                                                                                                                                                                                                                         | 14                                                                                                                                                                                                                                                                                                                                                                                                                                                                                                                                                                                                                                                                                                                                                                                                                                                                                                                                                                                                                                                                                                                                                                                                                                                                                                                                                                                                                                                                                                                                                                                                                                                      |                                                                                                                                                                                                                                                                                                                                                                                                                                                                                                                                                                                                                                                                                                                                                                                                                                                                                                                                                                                                                                                                                                                                                                                                                                                                                                                                                                                                                                                                                                                                                                                                                                                                                                                                                                                                                                                                                                                                                                                                                                                                                                                                                                                                                                                                                                                                                                                                                                                                                                                                                                                                                                                                                                                                                                                                                                                                                                                                                                                                                                                                                                                                                                                                                                                                                                                                                                                                                                                                                                                                                                                                                                                                                                                                                                                                                                                                                                                                                                                                                                                                                                                                                                                                                                                                                                                                                                                                                                                                                                                                                                                                                                                                                                                                                                                                                                                                                                                                                                                                                                                                                                                                                                                                                                                                                                                                                                                                                                                                                                                                                                                                                                                                                                                                                                                                                                                                                                                                                                                                                                                                                                                                                                                                                                                                                                                                                                                                                                                                                                                                                                                                                                                                                                                                                                                                          |                                                                                                                                                                                                                                                                                                                                                                                                                                                                                                                                                                                                                                                                                                                                                                                                                                                                                                                                                                                                                                                                                                                                                                                                                                                                                                                                                                                                                                                                                                                                                                                                                                                                                                                                                                                                                                                                                                                                                                                                                                                                                                                                                                                                                                                                                                                                                                                                                                                                                                                                                                                                                                                                                                                                                                                                                                                                                                                                                                                                                                                                                                                                                                                                                                                                                                                                                                                                                                                                                                                                                                                                                                                                                                                                                                                                                                                                                                                                                                                                                                                                                                                                                                                                                                                                                                                                                                                                                                                                                                                                                                                                                                                                                                                                                                                                                                                                                                                                                                                                                                                                                                                                                                                                        |                                                         |                                                                                                                                                                                                                                                                                                                 |                                                          |                                                                                                                                                                                                                                                                                                                                                                                                                                                                                                                                                                                                                                                                                                                                                                                                                                                                                                                                                                                                                                                                                                                                                                                                                                                                                                                                                                                                                                                                                                                                                                                                                                                                                                                                                                                                                                                                                                                                                                                                                                                                                                 |                                                                                                                                                                                                                                                                                                                                                                                                                                                                                                                                                                                                                                                                                                                                                                                                                                                                                                                                                                                     |
|                | A<br>TUS<br>ES<br>A<br>late of dra<br>Y MM DD | A Interviewing Y MM DD Interviewing | Image: state of drawing Y MM DD   Image: state of drawing Y MM DD | Image: Non-State of drawing Y MM DD     REV       10-12-07     APPROVE | Interview     Interview       ES     PAGE     1       A     PREPARED BY       Iate of drawing<br>Y MM DD     CHECKED BY       10-12-07     APPROVED BY       SIZE     COE       A     COE | Image: Size of drawing Y MM DD   Image: Size of drawing Y MM DD | Image: Normal System     Image: Normal System     Image: Normal System       Image: Normal System     Image: Normal System     Image: Normal System       Image: Normal System     Image: Normal System     Image: Normal System       Image: Normal System     Image: Normal System     Image: Normal System       Image: Normal System     Image: Normal System     Image: Normal System       Image: Normal System     Image: Normal System     Image: Normal System       Image: Normal System     Image: Normal System     Image: Normal System       Image: Normal System     Image: Normal System     Image: Normal System       Image: Normal System     Image: Normal System     Image: Normal System       Image: Normal System     Image: Normal System     Image: Normal System       Image: Normal System     Image: Normal System     Image: Normal System       Image: Normal System     Image: Normal System     Image: Normal System       Image: Normal System     Image: Normal System     Image: Normal System       Image: Normal System     Image: Normal System     Image: Normal System       Image: Normal System     Image: Normal System     Image: Normal System       Image: Normal System     Image: Normal System     Image: Normal System       Image: Normal System     Image: Normal System     Image: Normal System       Image: Normal System     Image: | Image: Size       Image: Size       CODE       Image: Size       CODE       Image: Size         Size       CODE       Image: Size       CODE       Image: Size       Image: Size         Size       CODE       Image: Size       CODE       Image: Size       Image: Size         Size       CODE       Image: Size       CODE       Image: Size       Image: Size         Size       CODE       Image: Size       CODE       Image: Size       Image: Size         Size       CODE       Image: Size       Image: Size       Image: Size       Image: Size         Size       Code       Image: Size       Image: Size       Image: Size       Image: Size         Size       Code       Image: Size       Image: Size       Image: Size       Image: Size         Size       Image: Size       Image: Size       Image: Size       Image: Size       Image: Size         Size       Image: Size       Image: Size       Image: Size       Image: Size       Image: Size         Size       Image: Size       Image: Size       Image: Size       Image: Size       Image: Size         Image: Size       Image: Size       Image: Size       Image: Size       Image: Size       Image: Size         Imag | Image: Size Code identities | Image: Size Code Ident. No. | Image: Size Code Identity of the second structure       Image: Size Code Ident. No.       Image: Size Cod | Image: Second system       Image: Second system <th< td=""><td>Image: Size Code Ident. No.       Image: Size Code Ident. No.</td><td>Image: Second system       Image: Second system       <th< td=""><td>Image: Second system       Image: Second system       <th< td=""><td><math display="block"> \begin{array}{c c c c c c c c c c c c c c c c c c c </math></td><td>Image: State of drawing Y MM DD       CHECKED BY Phu H. Nguyen       TITLE MICROCIRCUIT, DIGITAL, VARI RESOLUTION, 10-BIT TO 16-BIT CONVERTER WITH REFERENCE MONOLITHIC SILICON         10-12-07       Size       CODE IDENT. NO.       DWG NO.         Size       CODE IDENT. NO.       DWG NO.       V62/1160</td><td><math display="block">\begin{tabular}{ c c c c c c c c c c c c c c c c c c c</math></td><td>Image: Normal base of the second s</td><td>REV       I       I       I       I       I       I       I       I       I       I       I       I       I       I       I       I       I       I       I       I       I       I       I       I       I       I       I       I       I       I       I       I       I       I       I       I       I       I       I       I       I       I       I       I       I       I       I       I       I       I       I       I       I       I       I       I       I       I       I       I       I       I       I       I       I       I       I       I       I       I       I       I       I       I       I       I       I       I       I       I       I       I       I       I       I       I       I       I       I       I       I       I       I       I       I       I       I       I       I       I       I       I       I       I       I       I       I       I       I       I       I       I       I       I       I       I       I       I</td></th<></td></th<></td></th<> | Image: Size Code Ident. No.       Image: Size Code Ident. No. | Image: Second system       Image: Second system <th< td=""><td>Image: Second system       Image: Second system       <th< td=""><td><math display="block"> \begin{array}{c c c c c c c c c c c c c c c c c c c </math></td><td>Image: State of drawing Y MM DD       CHECKED BY Phu H. Nguyen       TITLE MICROCIRCUIT, DIGITAL, VARI RESOLUTION, 10-BIT TO 16-BIT CONVERTER WITH REFERENCE MONOLITHIC SILICON         10-12-07       Size       CODE IDENT. NO.       DWG NO.         Size       CODE IDENT. NO.       DWG NO.       V62/1160</td><td><math display="block">\begin{tabular}{ c c c c c c c c c c c c c c c c c c c</math></td><td>Image: Normal base of the second s</td><td>REV       I       I       I       I       I       I       I       I       I       I       I       I       I       I       I       I       I       I       I       I       I       I       I       I       I       I       I       I       I       I       I       I       I       I       I       I       I       I       I       I       I       I       I       I       I       I       I       I       I       I       I       I       I       I       I       I       I       I       I       I       I       I       I       I       I       I       I       I       I       I       I       I       I       I       I       I       I       I       I       I       I       I       I       I       I       I       I       I       I       I       I       I       I       I       I       I       I       I       I       I       I       I       I       I       I       I       I       I       I       I       I       I       I       I       I       I       I       I</td></th<></td></th<> | Image: Second system       Image: Second system <th< td=""><td><math display="block"> \begin{array}{c c c c c c c c c c c c c c c c c c c </math></td><td>Image: State of drawing Y MM DD       CHECKED BY Phu H. Nguyen       TITLE MICROCIRCUIT, DIGITAL, VARI RESOLUTION, 10-BIT TO 16-BIT CONVERTER WITH REFERENCE MONOLITHIC SILICON         10-12-07       Size       CODE IDENT. NO.       DWG NO.         Size       CODE IDENT. NO.       DWG NO.       V62/1160</td><td><math display="block">\begin{tabular}{ c c c c c c c c c c c c c c c c c c c</math></td><td>Image: Normal base of the second s</td><td>REV       I       I       I       I       I       I       I       I       I       I       I       I       I       I       I       I       I       I       I       I       I       I       I       I       I       I       I       I       I       I       I       I       I       I       I       I       I       I       I       I       I       I       I       I       I       I       I       I       I       I       I       I       I       I       I       I       I       I       I       I       I       I       I       I       I       I       I       I       I       I       I       I       I       I       I       I       I       I       I       I       I       I       I       I       I       I       I       I       I       I       I       I       I       I       I       I       I       I       I       I       I       I       I       I       I       I       I       I       I       I       I       I       I       I       I       I       I       I</td></th<> | $ \begin{array}{c c c c c c c c c c c c c c c c c c c $ | Image: State of drawing Y MM DD       CHECKED BY Phu H. Nguyen       TITLE MICROCIRCUIT, DIGITAL, VARI RESOLUTION, 10-BIT TO 16-BIT CONVERTER WITH REFERENCE MONOLITHIC SILICON         10-12-07       Size       CODE IDENT. NO.       DWG NO.         Size       CODE IDENT. NO.       DWG NO.       V62/1160 | $\begin{tabular}{ c c c c c c c c c c c c c c c c c c c$ | Image: Normal base of the second s | REV       I       I       I       I       I       I       I       I       I       I       I       I       I       I       I       I       I       I       I       I       I       I       I       I       I       I       I       I       I       I       I       I       I       I       I       I       I       I       I       I       I       I       I       I       I       I       I       I       I       I       I       I       I       I       I       I       I       I       I       I       I       I       I       I       I       I       I       I       I       I       I       I       I       I       I       I       I       I       I       I       I       I       I       I       I       I       I       I       I       I       I       I       I       I       I       I       I       I       I       I       I       I       I       I       I       I       I       I       I       I       I       I       I       I       I       I       I       I |