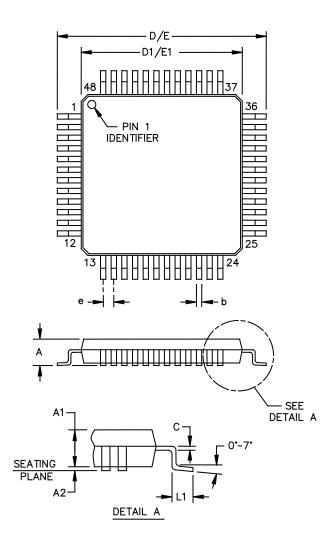

| l in accord    | dance wi                                      | th ASM                              | 1E Y1                                                                                                                                                                   | 4.24                                                                   |                                                                                                                                                                                           |                                                                 |                                                                                                                                                                                                                                                                                                                                                                                                                                                                                                                                                                                                                                                                                                                                                                                                                                                                                                                                                                                                                                                                                                                                                                                                                                                                                                                                                                                              |                                                                                                                                                                                                                                                                                                                                                                                                                                                                                                                                                                                                                                                                                                                                                                                                                                                                                                                                                                                                                                                                                                                                                                                                             |                             |                             |                                                                                                                                                                                                                                                                                                                                                                                                                                                                                                                                                                                                                                                                                                                                                                                                                                                                                                                                                                                                                                                                                                                                                                                                                                                                                                                                                                                                                                                                                                                                                                                                                                                                   |                                                                                                                                                                                                                                                                                                                                                                                                                                                                                                                                                                                                                                                                                                                                                                                                                                                                                                                                                                                                                                                                                                                                                                                                                                                                                                                                                                                                                                                                                                                                                                                                                                                                                                                                                                                                                                                                                                                                                                                                                                                                                                                                                                                                                                                                                                                                                                                                                                                                                                                                                                                                                                                                                                                                                                                                                                                                                                                                                                                                                                                                                                                                                                                                                                                                                                                                                                                                                                                                                                                                                                                                                                                                                                                                                                                                                                                                                                                                                                                                                                                                                                                                                                                                                                                                                                                                                                                                                                                                                                                                                                                                                                                                                                                                                                                                                                                                                                                                                                                                                                                                                                                                                                                                                                                                                                                                                                                                                                                                                                                                                                                                                                                                                                                                                                                                                                                                                                                                                                                                                                                                                                                                                                                                                                                                                                                                                                                                                                                                                                                                                                                                                                                                                                                                                                                                                                                                                                                                                                                                                                                                                                                                                                                                                                                                                                                                                                                                                                                                                                                                                                                                                                                                                                                                                                                                                                                                                                                                                                                                                                                                                                                                                                                                                                                                                                                                                                                                                                                                                                                                                                                                                                                                                                                                                                                                                                                                                                                                                                                                                                                                                                                                                                                                                                                                                                                                                                                                                                                                                                                                                                                                                                                                                                                                                                                                                                                                                                                                                                                                                                                                            |                                                                                                                                                                                                                                                                                                                                                                                                                                                                                                                                                                                                                                                                                                                                                                                                                                                                                                                                                                                                                                                                                                                                                                                                                                                                                                                                                                                                                                                                                                                                                                                                                                                         |                                                                                                                                                                                                                                                                                                                                                                                                                                                                                                                                                                                                                                                                                                                                                                                                                                                                                                                                                                                                                                                                                                                                                                                                                                                                                                                                                                                                                                                                                                                                                                                                                                                                                                                                                                                                                                                                                                                                                                                                                                                                                                                                                                                                                                                                                                                                                                                                                                                                                                                                                                                                                                                                                                                                                                                                                                                                                                                                                                                                                                                                                                                                                                                                                                                                                                                                                                                                                                                                                                                                                                                                                                                                                                                                                                                                                                                                                                                                                                                                                                                                                                                                                                                                                                                                                                                                                                                                                                                                                                                                                                                                                                                                                                                                                                                                                                                                                                                                                                                                                                                                                                                                                                                                                                                                                                                                                                                                                                                                                                                                                                                                                                                                                                                                                                                                                                                                                                                                                                                                                                                                                                                                                                                                                                                                                                                                                                                                                                                                                                                                                                                                                                                                                                                                                                                                          |                                                                                                                                                                                                                                                                                                                                                                                                                                                                                                                                                                                                                                                                                                                                                                                                                                                                                                                                                                                                                                                                                                                                                                                                                                                                                                                                                                                                                                                                                                                                                                                                                                                                                                                                                                                                                                                                                                                                                                                                                                                                                                                                                                                                                                                                                                                                                                                                                                                                                                                                                                                                                                                                                                                                                                                                                                                                                                                                                                                                                                                                                                                                                                                                                                                                                                                                                                                                                                                                                                                                                                                                                                                                                                                                                                                                                                                                                                                                                                                                                                                                                                                                                                                                                                                                                                                                                                                                                                                                                                                                                                                                                                                                                                                                                                                                                                                                                                                                                                                                                                                                                                                                                                                                        | Ve                                                      | ndor it                                                                                                                                                                                                                                                                                                         | em dra                                                   | awing                                                                                                                                                                                                                                                                                                                                                                                                                                                                                                                                                                                                                                                                                                                                                                                                                                                                                                                                                                                                                                                                                                                                                                                                                                                                                                                                                                                                                                                                                                                                                                                                                                                                                                                                                                                                                                                                                                                                                                                                                                                                                           |                                                                                                                                                                                                                                                                                                                                                                                                                                                                                                                                                                                                                                                                                                                                                                                                                                                                                                                                                                                     |
|----------------|-----------------------------------------------|-------------------------------------|-------------------------------------------------------------------------------------------------------------------------------------------------------------------------|------------------------------------------------------------------------|-------------------------------------------------------------------------------------------------------------------------------------------------------------------------------------------|-----------------------------------------------------------------|----------------------------------------------------------------------------------------------------------------------------------------------------------------------------------------------------------------------------------------------------------------------------------------------------------------------------------------------------------------------------------------------------------------------------------------------------------------------------------------------------------------------------------------------------------------------------------------------------------------------------------------------------------------------------------------------------------------------------------------------------------------------------------------------------------------------------------------------------------------------------------------------------------------------------------------------------------------------------------------------------------------------------------------------------------------------------------------------------------------------------------------------------------------------------------------------------------------------------------------------------------------------------------------------------------------------------------------------------------------------------------------------|-------------------------------------------------------------------------------------------------------------------------------------------------------------------------------------------------------------------------------------------------------------------------------------------------------------------------------------------------------------------------------------------------------------------------------------------------------------------------------------------------------------------------------------------------------------------------------------------------------------------------------------------------------------------------------------------------------------------------------------------------------------------------------------------------------------------------------------------------------------------------------------------------------------------------------------------------------------------------------------------------------------------------------------------------------------------------------------------------------------------------------------------------------------------------------------------------------------|-----------------------------|-----------------------------|-------------------------------------------------------------------------------------------------------------------------------------------------------------------------------------------------------------------------------------------------------------------------------------------------------------------------------------------------------------------------------------------------------------------------------------------------------------------------------------------------------------------------------------------------------------------------------------------------------------------------------------------------------------------------------------------------------------------------------------------------------------------------------------------------------------------------------------------------------------------------------------------------------------------------------------------------------------------------------------------------------------------------------------------------------------------------------------------------------------------------------------------------------------------------------------------------------------------------------------------------------------------------------------------------------------------------------------------------------------------------------------------------------------------------------------------------------------------------------------------------------------------------------------------------------------------------------------------------------------------------------------------------------------------|----------------------------------------------------------------------------------------------------------------------------------------------------------------------------------------------------------------------------------------------------------------------------------------------------------------------------------------------------------------------------------------------------------------------------------------------------------------------------------------------------------------------------------------------------------------------------------------------------------------------------------------------------------------------------------------------------------------------------------------------------------------------------------------------------------------------------------------------------------------------------------------------------------------------------------------------------------------------------------------------------------------------------------------------------------------------------------------------------------------------------------------------------------------------------------------------------------------------------------------------------------------------------------------------------------------------------------------------------------------------------------------------------------------------------------------------------------------------------------------------------------------------------------------------------------------------------------------------------------------------------------------------------------------------------------------------------------------------------------------------------------------------------------------------------------------------------------------------------------------------------------------------------------------------------------------------------------------------------------------------------------------------------------------------------------------------------------------------------------------------------------------------------------------------------------------------------------------------------------------------------------------------------------------------------------------------------------------------------------------------------------------------------------------------------------------------------------------------------------------------------------------------------------------------------------------------------------------------------------------------------------------------------------------------------------------------------------------------------------------------------------------------------------------------------------------------------------------------------------------------------------------------------------------------------------------------------------------------------------------------------------------------------------------------------------------------------------------------------------------------------------------------------------------------------------------------------------------------------------------------------------------------------------------------------------------------------------------------------------------------------------------------------------------------------------------------------------------------------------------------------------------------------------------------------------------------------------------------------------------------------------------------------------------------------------------------------------------------------------------------------------------------------------------------------------------------------------------------------------------------------------------------------------------------------------------------------------------------------------------------------------------------------------------------------------------------------------------------------------------------------------------------------------------------------------------------------------------------------------------------------------------------------------------------------------------------------------------------------------------------------------------------------------------------------------------------------------------------------------------------------------------------------------------------------------------------------------------------------------------------------------------------------------------------------------------------------------------------------------------------------------------------------------------------------------------------------------------------------------------------------------------------------------------------------------------------------------------------------------------------------------------------------------------------------------------------------------------------------------------------------------------------------------------------------------------------------------------------------------------------------------------------------------------------------------------------------------------------------------------------------------------------------------------------------------------------------------------------------------------------------------------------------------------------------------------------------------------------------------------------------------------------------------------------------------------------------------------------------------------------------------------------------------------------------------------------------------------------------------------------------------------------------------------------------------------------------------------------------------------------------------------------------------------------------------------------------------------------------------------------------------------------------------------------------------------------------------------------------------------------------------------------------------------------------------------------------------------------------------------------------------------------------------------------------------------------------------------------------------------------------------------------------------------------------------------------------------------------------------------------------------------------------------------------------------------------------------------------------------------------------------------------------------------------------------------------------------------------------------------------------------------------------------------------------------------------------------------------------------------------------------------------------------------------------------------------------------------------------------------------------------------------------------------------------------------------------------------------------------------------------------------------------------------------------------------------------------------------------------------------------------------------------------------------------------------------------------------------------------------------------------------------------------------------------------------------------------------------------------------------------------------------------------------------------------------------------------------------------------------------------------------------------------------------------------------------------------------------------------------------------------------------------------------------------------------------------------------------------------------------------------------------------------------------------------------------------------------------------------------------------------------------------------------------------------------------------------------------------------------------------------------------------------------------------------------------------------------------------------------------------------------------------------------------------------------------------------------------------------------------------------------------------------------------------------------------------------------------------------------------------------------------------------------------------------------------------------------------------------------------------------------------------------------------------------------------------------------------------------------------------------------------------------------------------------------------------------------------------------------------------------------------------------------------------------------------------------------------------------------------------------------------------------------------------------------------------------------------------------------------------------------------------------------------------------------------------------------------------------------------------------------------------------------------------------------------------------------------------------------------------------------------------------------------------------------------------------------------------------------------------------------------------------------------------------------------------------------------------------------------------------------------------------------------------------------------------------------------------------------------------------------------------------------------------------------------------------------------------------------------------------------------------------------------------------------------------|---------------------------------------------------------------------------------------------------------------------------------------------------------------------------------------------------------------------------------------------------------------------------------------------------------------------------------------------------------------------------------------------------------------------------------------------------------------------------------------------------------------------------------------------------------------------------------------------------------------------------------------------------------------------------------------------------------------------------------------------------------------------------------------------------------------------------------------------------------------------------------------------------------------------------------------------------------------------------------------------------------------------------------------------------------------------------------------------------------------------------------------------------------------------------------------------------------------------------------------------------------------------------------------------------------------------------------------------------------------------------------------------------------------------------------------------------------------------------------------------------------------------------------------------------------------------------------------------------------------------------------------------------------|----------------------------------------------------------------------------------------------------------------------------------------------------------------------------------------------------------------------------------------------------------------------------------------------------------------------------------------------------------------------------------------------------------------------------------------------------------------------------------------------------------------------------------------------------------------------------------------------------------------------------------------------------------------------------------------------------------------------------------------------------------------------------------------------------------------------------------------------------------------------------------------------------------------------------------------------------------------------------------------------------------------------------------------------------------------------------------------------------------------------------------------------------------------------------------------------------------------------------------------------------------------------------------------------------------------------------------------------------------------------------------------------------------------------------------------------------------------------------------------------------------------------------------------------------------------------------------------------------------------------------------------------------------------------------------------------------------------------------------------------------------------------------------------------------------------------------------------------------------------------------------------------------------------------------------------------------------------------------------------------------------------------------------------------------------------------------------------------------------------------------------------------------------------------------------------------------------------------------------------------------------------------------------------------------------------------------------------------------------------------------------------------------------------------------------------------------------------------------------------------------------------------------------------------------------------------------------------------------------------------------------------------------------------------------------------------------------------------------------------------------------------------------------------------------------------------------------------------------------------------------------------------------------------------------------------------------------------------------------------------------------------------------------------------------------------------------------------------------------------------------------------------------------------------------------------------------------------------------------------------------------------------------------------------------------------------------------------------------------------------------------------------------------------------------------------------------------------------------------------------------------------------------------------------------------------------------------------------------------------------------------------------------------------------------------------------------------------------------------------------------------------------------------------------------------------------------------------------------------------------------------------------------------------------------------------------------------------------------------------------------------------------------------------------------------------------------------------------------------------------------------------------------------------------------------------------------------------------------------------------------------------------------------------------------------------------------------------------------------------------------------------------------------------------------------------------------------------------------------------------------------------------------------------------------------------------------------------------------------------------------------------------------------------------------------------------------------------------------------------------------------------------------------------------------------------------------------------------------------------------------------------------------------------------------------------------------------------------------------------------------------------------------------------------------------------------------------------------------------------------------------------------------------------------------------------------------------------------------------------------------------------------------------------------------------------------------------------------------------------------------------------------------------------------------------------------------------------------------------------------------------------------------------------------------------------------------------------------------------------------------------------------------------------------------------------------------------------------------------------------------------------------------------------------------------------------------------------------------------------------------------------------------------------------------------------------------------------------------------------------------------------------------------------------------------------------------------------------------------------------------------------------------------------------------------------------------------------------------------------------------------------------------------------------------------------------------------------------------------------------------------------------------------------------------------------------------------------------------------------------------------------------------------------------------------------------------------------------------------------------------------------------------------------------------------------------------------------------------------------------------------------------------------------------------------|--------------------------------------------------------------------------------------------------------------------------------------------------------------------------------------------------------------------------------------------------------------------------------------------------------------------------------------------------------------------------------------------------------------------------------------------------------------------------------------------------------------------------------------------------------------------------------------------------------------------------------------------------------------------------------------------------------------------------------------------------------------------------------------------------------------------------------------------------------------------------------------------------------------------------------------------------------------------------------------------------------------------------------------------------------------------------------------------------------------------------------------------------------------------------------------------------------------------------------------------------------------------------------------------------------------------------------------------------------------------------------------------------------------------------------------------------------------------------------------------------------------------------------------------------------------------------------------------------------------------------------------------------------------------------------------------------------------------------------------------------------------------------------------------------------------------------------------------------------------------------------------------------------------------------------------------------------------------------------------------------------------------------------------------------------------------------------------------------------------------------------------------------------------------------------------------------------------------------------------------------------------------------------------------------------------------------------------------------------------------------------------------------------------------------------------------------------------------------------------------------------------------------------------------------------------------------------------------------------------------------------------------------------------------------------------------------------------------------------------------------------------------------------------------------------------------------------------------------------------------------------------------------------------------------------------------------------------------------------------------------------------------------------------------------------------------------------------------------------------------------------------------------------------------------------------------------------------------------------------------------------------------------------------------------------------------------------------------------------------------------------------------------------------------------------------------------------------------------------------------------------------------------------------------------------------------------------------------------------------------------------------------------------------------------------------------------------------------------------------------------------------------------------------------------------------------------------------------------------------------------------------------------------------------------------------------------------------------------------------------------------------------------------------------------------------------------------------------------------------------------------------------------------------------------------------------------------------------------------------------------------------------------------------------------------------------------------------------------------------------------------------------------------------------------------------------------------------------------------------------------------------------------------------------------------------------------------------------------------------------------------------------------------------------------------------------------------------------------------------------------------------------------------------------------------------------------------------------------------------------------------------------------------------------------------------------------------------------------------------------------------------------------------------------------------------------------------------------------------------------------------------------------------------------------------------------------------|---------------------------------------------------------|-----------------------------------------------------------------------------------------------------------------------------------------------------------------------------------------------------------------------------------------------------------------------------------------------------------------|----------------------------------------------------------|-------------------------------------------------------------------------------------------------------------------------------------------------------------------------------------------------------------------------------------------------------------------------------------------------------------------------------------------------------------------------------------------------------------------------------------------------------------------------------------------------------------------------------------------------------------------------------------------------------------------------------------------------------------------------------------------------------------------------------------------------------------------------------------------------------------------------------------------------------------------------------------------------------------------------------------------------------------------------------------------------------------------------------------------------------------------------------------------------------------------------------------------------------------------------------------------------------------------------------------------------------------------------------------------------------------------------------------------------------------------------------------------------------------------------------------------------------------------------------------------------------------------------------------------------------------------------------------------------------------------------------------------------------------------------------------------------------------------------------------------------------------------------------------------------------------------------------------------------------------------------------------------------------------------------------------------------------------------------------------------------------------------------------------------------------------------------------------------------|-------------------------------------------------------------------------------------------------------------------------------------------------------------------------------------------------------------------------------------------------------------------------------------------------------------------------------------------------------------------------------------------------------------------------------------------------------------------------------------------------------------------------------------------------------------------------------------------------------------------------------------------------------------------------------------------------------------------------------------------------------------------------------------------------------------------------------------------------------------------------------------------------------------------------------------------------------------------------------------|
|                |                                               |                                     |                                                                                                                                                                         |                                                                        |                                                                                                                                                                                           |                                                                 |                                                                                                                                                                                                                                                                                                                                                                                                                                                                                                                                                                                                                                                                                                                                                                                                                                                                                                                                                                                                                                                                                                                                                                                                                                                                                                                                                                                              |                                                                                                                                                                                                                                                                                                                                                                                                                                                                                                                                                                                                                                                                                                                                                                                                                                                                                                                                                                                                                                                                                                                                                                                                             |                             |                             |                                                                                                                                                                                                                                                                                                                                                                                                                                                                                                                                                                                                                                                                                                                                                                                                                                                                                                                                                                                                                                                                                                                                                                                                                                                                                                                                                                                                                                                                                                                                                                                                                                                                   |                                                                                                                                                                                                                                                                                                                                                                                                                                                                                                                                                                                                                                                                                                                                                                                                                                                                                                                                                                                                                                                                                                                                                                                                                                                                                                                                                                                                                                                                                                                                                                                                                                                                                                                                                                                                                                                                                                                                                                                                                                                                                                                                                                                                                                                                                                                                                                                                                                                                                                                                                                                                                                                                                                                                                                                                                                                                                                                                                                                                                                                                                                                                                                                                                                                                                                                                                                                                                                                                                                                                                                                                                                                                                                                                                                                                                                                                                                                                                                                                                                                                                                                                                                                                                                                                                                                                                                                                                                                                                                                                                                                                                                                                                                                                                                                                                                                                                                                                                                                                                                                                                                                                                                                                                                                                                                                                                                                                                                                                                                                                                                                                                                                                                                                                                                                                                                                                                                                                                                                                                                                                                                                                                                                                                                                                                                                                                                                                                                                                                                                                                                                                                                                                                                                                                                                                                                                                                                                                                                                                                                                                                                                                                                                                                                                                                                                                                                                                                                                                                                                                                                                                                                                                                                                                                                                                                                                                                                                                                                                                                                                                                                                                                                                                                                                                                                                                                                                                                                                                                                                                                                                                                                                                                                                                                                                                                                                                                                                                                                                                                                                                                                                                                                                                                                                                                                                                                                                                                                                                                                                                                                                                                                                                                                                                                                                                                                                                                                                                                                                                                                                                            |                                                                                                                                                                                                                                                                                                                                                                                                                                                                                                                                                                                                                                                                                                                                                                                                                                                                                                                                                                                                                                                                                                                                                                                                                                                                                                                                                                                                                                                                                                                                                                                                                                                         |                                                                                                                                                                                                                                                                                                                                                                                                                                                                                                                                                                                                                                                                                                                                                                                                                                                                                                                                                                                                                                                                                                                                                                                                                                                                                                                                                                                                                                                                                                                                                                                                                                                                                                                                                                                                                                                                                                                                                                                                                                                                                                                                                                                                                                                                                                                                                                                                                                                                                                                                                                                                                                                                                                                                                                                                                                                                                                                                                                                                                                                                                                                                                                                                                                                                                                                                                                                                                                                                                                                                                                                                                                                                                                                                                                                                                                                                                                                                                                                                                                                                                                                                                                                                                                                                                                                                                                                                                                                                                                                                                                                                                                                                                                                                                                                                                                                                                                                                                                                                                                                                                                                                                                                                                                                                                                                                                                                                                                                                                                                                                                                                                                                                                                                                                                                                                                                                                                                                                                                                                                                                                                                                                                                                                                                                                                                                                                                                                                                                                                                                                                                                                                                                                                                                                                                                          |                                                                                                                                                                                                                                                                                                                                                                                                                                                                                                                                                                                                                                                                                                                                                                                                                                                                                                                                                                                                                                                                                                                                                                                                                                                                                                                                                                                                                                                                                                                                                                                                                                                                                                                                                                                                                                                                                                                                                                                                                                                                                                                                                                                                                                                                                                                                                                                                                                                                                                                                                                                                                                                                                                                                                                                                                                                                                                                                                                                                                                                                                                                                                                                                                                                                                                                                                                                                                                                                                                                                                                                                                                                                                                                                                                                                                                                                                                                                                                                                                                                                                                                                                                                                                                                                                                                                                                                                                                                                                                                                                                                                                                                                                                                                                                                                                                                                                                                                                                                                                                                                                                                                                                                                        |                                                         |                                                                                                                                                                                                                                                                                                                 |                                                          |                                                                                                                                                                                                                                                                                                                                                                                                                                                                                                                                                                                                                                                                                                                                                                                                                                                                                                                                                                                                                                                                                                                                                                                                                                                                                                                                                                                                                                                                                                                                                                                                                                                                                                                                                                                                                                                                                                                                                                                                                                                                                                 | <u> </u>                                                                                                                                                                                                                                                                                                                                                                                                                                                                                                                                                                                                                                                                                                                                                                                                                                                                                                                                                                            |
|                |                                               |                                     |                                                                                                                                                                         |                                                                        |                                                                                                                                                                                           |                                                                 |                                                                                                                                                                                                                                                                                                                                                                                                                                                                                                                                                                                                                                                                                                                                                                                                                                                                                                                                                                                                                                                                                                                                                                                                                                                                                                                                                                                              |                                                                                                                                                                                                                                                                                                                                                                                                                                                                                                                                                                                                                                                                                                                                                                                                                                                                                                                                                                                                                                                                                                                                                                                                             |                             |                             |                                                                                                                                                                                                                                                                                                                                                                                                                                                                                                                                                                                                                                                                                                                                                                                                                                                                                                                                                                                                                                                                                                                                                                                                                                                                                                                                                                                                                                                                                                                                                                                                                                                                   |                                                                                                                                                                                                                                                                                                                                                                                                                                                                                                                                                                                                                                                                                                                                                                                                                                                                                                                                                                                                                                                                                                                                                                                                                                                                                                                                                                                                                                                                                                                                                                                                                                                                                                                                                                                                                                                                                                                                                                                                                                                                                                                                                                                                                                                                                                                                                                                                                                                                                                                                                                                                                                                                                                                                                                                                                                                                                                                                                                                                                                                                                                                                                                                                                                                                                                                                                                                                                                                                                                                                                                                                                                                                                                                                                                                                                                                                                                                                                                                                                                                                                                                                                                                                                                                                                                                                                                                                                                                                                                                                                                                                                                                                                                                                                                                                                                                                                                                                                                                                                                                                                                                                                                                                                                                                                                                                                                                                                                                                                                                                                                                                                                                                                                                                                                                                                                                                                                                                                                                                                                                                                                                                                                                                                                                                                                                                                                                                                                                                                                                                                                                                                                                                                                                                                                                                                                                                                                                                                                                                                                                                                                                                                                                                                                                                                                                                                                                                                                                                                                                                                                                                                                                                                                                                                                                                                                                                                                                                                                                                                                                                                                                                                                                                                                                                                                                                                                                                                                                                                                                                                                                                                                                                                                                                                                                                                                                                                                                                                                                                                                                                                                                                                                                                                                                                                                                                                                                                                                                                                                                                                                                                                                                                                                                                                                                                                                                                                                                                                                                                                                                                            |                                                                                                                                                                                                                                                                                                                                                                                                                                                                                                                                                                                                                                                                                                                                                                                                                                                                                                                                                                                                                                                                                                                                                                                                                                                                                                                                                                                                                                                                                                                                                                                                                                                         |                                                                                                                                                                                                                                                                                                                                                                                                                                                                                                                                                                                                                                                                                                                                                                                                                                                                                                                                                                                                                                                                                                                                                                                                                                                                                                                                                                                                                                                                                                                                                                                                                                                                                                                                                                                                                                                                                                                                                                                                                                                                                                                                                                                                                                                                                                                                                                                                                                                                                                                                                                                                                                                                                                                                                                                                                                                                                                                                                                                                                                                                                                                                                                                                                                                                                                                                                                                                                                                                                                                                                                                                                                                                                                                                                                                                                                                                                                                                                                                                                                                                                                                                                                                                                                                                                                                                                                                                                                                                                                                                                                                                                                                                                                                                                                                                                                                                                                                                                                                                                                                                                                                                                                                                                                                                                                                                                                                                                                                                                                                                                                                                                                                                                                                                                                                                                                                                                                                                                                                                                                                                                                                                                                                                                                                                                                                                                                                                                                                                                                                                                                                                                                                                                                                                                                                                          |                                                                                                                                                                                                                                                                                                                                                                                                                                                                                                                                                                                                                                                                                                                                                                                                                                                                                                                                                                                                                                                                                                                                                                                                                                                                                                                                                                                                                                                                                                                                                                                                                                                                                                                                                                                                                                                                                                                                                                                                                                                                                                                                                                                                                                                                                                                                                                                                                                                                                                                                                                                                                                                                                                                                                                                                                                                                                                                                                                                                                                                                                                                                                                                                                                                                                                                                                                                                                                                                                                                                                                                                                                                                                                                                                                                                                                                                                                                                                                                                                                                                                                                                                                                                                                                                                                                                                                                                                                                                                                                                                                                                                                                                                                                                                                                                                                                                                                                                                                                                                                                                                                                                                                                                        |                                                         |                                                                                                                                                                                                                                                                                                                 |                                                          |                                                                                                                                                                                                                                                                                                                                                                                                                                                                                                                                                                                                                                                                                                                                                                                                                                                                                                                                                                                                                                                                                                                                                                                                                                                                                                                                                                                                                                                                                                                                                                                                                                                                                                                                                                                                                                                                                                                                                                                                                                                                                                 |                                                                                                                                                                                                                                                                                                                                                                                                                                                                                                                                                                                                                                                                                                                                                                                                                                                                                                                                                                                     |
|                |                                               |                                     |                                                                                                                                                                         |                                                                        |                                                                                                                                                                                           |                                                                 |                                                                                                                                                                                                                                                                                                                                                                                                                                                                                                                                                                                                                                                                                                                                                                                                                                                                                                                                                                                                                                                                                                                                                                                                                                                                                                                                                                                              |                                                                                                                                                                                                                                                                                                                                                                                                                                                                                                                                                                                                                                                                                                                                                                                                                                                                                                                                                                                                                                                                                                                                                                                                             |                             |                             |                                                                                                                                                                                                                                                                                                                                                                                                                                                                                                                                                                                                                                                                                                                                                                                                                                                                                                                                                                                                                                                                                                                                                                                                                                                                                                                                                                                                                                                                                                                                                                                                                                                                   |                                                                                                                                                                                                                                                                                                                                                                                                                                                                                                                                                                                                                                                                                                                                                                                                                                                                                                                                                                                                                                                                                                                                                                                                                                                                                                                                                                                                                                                                                                                                                                                                                                                                                                                                                                                                                                                                                                                                                                                                                                                                                                                                                                                                                                                                                                                                                                                                                                                                                                                                                                                                                                                                                                                                                                                                                                                                                                                                                                                                                                                                                                                                                                                                                                                                                                                                                                                                                                                                                                                                                                                                                                                                                                                                                                                                                                                                                                                                                                                                                                                                                                                                                                                                                                                                                                                                                                                                                                                                                                                                                                                                                                                                                                                                                                                                                                                                                                                                                                                                                                                                                                                                                                                                                                                                                                                                                                                                                                                                                                                                                                                                                                                                                                                                                                                                                                                                                                                                                                                                                                                                                                                                                                                                                                                                                                                                                                                                                                                                                                                                                                                                                                                                                                                                                                                                                                                                                                                                                                                                                                                                                                                                                                                                                                                                                                                                                                                                                                                                                                                                                                                                                                                                                                                                                                                                                                                                                                                                                                                                                                                                                                                                                                                                                                                                                                                                                                                                                                                                                                                                                                                                                                                                                                                                                                                                                                                                                                                                                                                                                                                                                                                                                                                                                                                                                                                                                                                                                                                                                                                                                                                                                                                                                                                                                                                                                                                                                                                                                                                                                                                                            |                                                                                                                                                                                                                                                                                                                                                                                                                                                                                                                                                                                                                                                                                                                                                                                                                                                                                                                                                                                                                                                                                                                                                                                                                                                                                                                                                                                                                                                                                                                                                                                                                                                         |                                                                                                                                                                                                                                                                                                                                                                                                                                                                                                                                                                                                                                                                                                                                                                                                                                                                                                                                                                                                                                                                                                                                                                                                                                                                                                                                                                                                                                                                                                                                                                                                                                                                                                                                                                                                                                                                                                                                                                                                                                                                                                                                                                                                                                                                                                                                                                                                                                                                                                                                                                                                                                                                                                                                                                                                                                                                                                                                                                                                                                                                                                                                                                                                                                                                                                                                                                                                                                                                                                                                                                                                                                                                                                                                                                                                                                                                                                                                                                                                                                                                                                                                                                                                                                                                                                                                                                                                                                                                                                                                                                                                                                                                                                                                                                                                                                                                                                                                                                                                                                                                                                                                                                                                                                                                                                                                                                                                                                                                                                                                                                                                                                                                                                                                                                                                                                                                                                                                                                                                                                                                                                                                                                                                                                                                                                                                                                                                                                                                                                                                                                                                                                                                                                                                                                                                          |                                                                                                                                                                                                                                                                                                                                                                                                                                                                                                                                                                                                                                                                                                                                                                                                                                                                                                                                                                                                                                                                                                                                                                                                                                                                                                                                                                                                                                                                                                                                                                                                                                                                                                                                                                                                                                                                                                                                                                                                                                                                                                                                                                                                                                                                                                                                                                                                                                                                                                                                                                                                                                                                                                                                                                                                                                                                                                                                                                                                                                                                                                                                                                                                                                                                                                                                                                                                                                                                                                                                                                                                                                                                                                                                                                                                                                                                                                                                                                                                                                                                                                                                                                                                                                                                                                                                                                                                                                                                                                                                                                                                                                                                                                                                                                                                                                                                                                                                                                                                                                                                                                                                                                                                        |                                                         |                                                                                                                                                                                                                                                                                                                 |                                                          |                                                                                                                                                                                                                                                                                                                                                                                                                                                                                                                                                                                                                                                                                                                                                                                                                                                                                                                                                                                                                                                                                                                                                                                                                                                                                                                                                                                                                                                                                                                                                                                                                                                                                                                                                                                                                                                                                                                                                                                                                                                                                                 |                                                                                                                                                                                                                                                                                                                                                                                                                                                                                                                                                                                                                                                                                                                                                                                                                                                                                                                                                                                     |
|                |                                               |                                     |                                                                                                                                                                         |                                                                        |                                                                                                                                                                                           |                                                                 |                                                                                                                                                                                                                                                                                                                                                                                                                                                                                                                                                                                                                                                                                                                                                                                                                                                                                                                                                                                                                                                                                                                                                                                                                                                                                                                                                                                              |                                                                                                                                                                                                                                                                                                                                                                                                                                                                                                                                                                                                                                                                                                                                                                                                                                                                                                                                                                                                                                                                                                                                                                                                             |                             |                             |                                                                                                                                                                                                                                                                                                                                                                                                                                                                                                                                                                                                                                                                                                                                                                                                                                                                                                                                                                                                                                                                                                                                                                                                                                                                                                                                                                                                                                                                                                                                                                                                                                                                   |                                                                                                                                                                                                                                                                                                                                                                                                                                                                                                                                                                                                                                                                                                                                                                                                                                                                                                                                                                                                                                                                                                                                                                                                                                                                                                                                                                                                                                                                                                                                                                                                                                                                                                                                                                                                                                                                                                                                                                                                                                                                                                                                                                                                                                                                                                                                                                                                                                                                                                                                                                                                                                                                                                                                                                                                                                                                                                                                                                                                                                                                                                                                                                                                                                                                                                                                                                                                                                                                                                                                                                                                                                                                                                                                                                                                                                                                                                                                                                                                                                                                                                                                                                                                                                                                                                                                                                                                                                                                                                                                                                                                                                                                                                                                                                                                                                                                                                                                                                                                                                                                                                                                                                                                                                                                                                                                                                                                                                                                                                                                                                                                                                                                                                                                                                                                                                                                                                                                                                                                                                                                                                                                                                                                                                                                                                                                                                                                                                                                                                                                                                                                                                                                                                                                                                                                                                                                                                                                                                                                                                                                                                                                                                                                                                                                                                                                                                                                                                                                                                                                                                                                                                                                                                                                                                                                                                                                                                                                                                                                                                                                                                                                                                                                                                                                                                                                                                                                                                                                                                                                                                                                                                                                                                                                                                                                                                                                                                                                                                                                                                                                                                                                                                                                                                                                                                                                                                                                                                                                                                                                                                                                                                                                                                                                                                                                                                                                                                                                                                                                                                                                            |                                                                                                                                                                                                                                                                                                                                                                                                                                                                                                                                                                                                                                                                                                                                                                                                                                                                                                                                                                                                                                                                                                                                                                                                                                                                                                                                                                                                                                                                                                                                                                                                                                                         |                                                                                                                                                                                                                                                                                                                                                                                                                                                                                                                                                                                                                                                                                                                                                                                                                                                                                                                                                                                                                                                                                                                                                                                                                                                                                                                                                                                                                                                                                                                                                                                                                                                                                                                                                                                                                                                                                                                                                                                                                                                                                                                                                                                                                                                                                                                                                                                                                                                                                                                                                                                                                                                                                                                                                                                                                                                                                                                                                                                                                                                                                                                                                                                                                                                                                                                                                                                                                                                                                                                                                                                                                                                                                                                                                                                                                                                                                                                                                                                                                                                                                                                                                                                                                                                                                                                                                                                                                                                                                                                                                                                                                                                                                                                                                                                                                                                                                                                                                                                                                                                                                                                                                                                                                                                                                                                                                                                                                                                                                                                                                                                                                                                                                                                                                                                                                                                                                                                                                                                                                                                                                                                                                                                                                                                                                                                                                                                                                                                                                                                                                                                                                                                                                                                                                                                                          |                                                                                                                                                                                                                                                                                                                                                                                                                                                                                                                                                                                                                                                                                                                                                                                                                                                                                                                                                                                                                                                                                                                                                                                                                                                                                                                                                                                                                                                                                                                                                                                                                                                                                                                                                                                                                                                                                                                                                                                                                                                                                                                                                                                                                                                                                                                                                                                                                                                                                                                                                                                                                                                                                                                                                                                                                                                                                                                                                                                                                                                                                                                                                                                                                                                                                                                                                                                                                                                                                                                                                                                                                                                                                                                                                                                                                                                                                                                                                                                                                                                                                                                                                                                                                                                                                                                                                                                                                                                                                                                                                                                                                                                                                                                                                                                                                                                                                                                                                                                                                                                                                                                                                                                                        |                                                         |                                                                                                                                                                                                                                                                                                                 |                                                          |                                                                                                                                                                                                                                                                                                                                                                                                                                                                                                                                                                                                                                                                                                                                                                                                                                                                                                                                                                                                                                                                                                                                                                                                                                                                                                                                                                                                                                                                                                                                                                                                                                                                                                                                                                                                                                                                                                                                                                                                                                                                                                 |                                                                                                                                                                                                                                                                                                                                                                                                                                                                                                                                                                                                                                                                                                                                                                                                                                                                                                                                                                                     |
| ATUS           | RE\                                           | /                                   |                                                                                                                                                                         |                                                                        |                                                                                                                                                                                           |                                                                 |                                                                                                                                                                                                                                                                                                                                                                                                                                                                                                                                                                                                                                                                                                                                                                                                                                                                                                                                                                                                                                                                                                                                                                                                                                                                                                                                                                                              |                                                                                                                                                                                                                                                                                                                                                                                                                                                                                                                                                                                                                                                                                                                                                                                                                                                                                                                                                                                                                                                                                                                                                                                                             |                             |                             |                                                                                                                                                                                                                                                                                                                                                                                                                                                                                                                                                                                                                                                                                                                                                                                                                                                                                                                                                                                                                                                                                                                                                                                                                                                                                                                                                                                                                                                                                                                                                                                                                                                                   |                                                                                                                                                                                                                                                                                                                                                                                                                                                                                                                                                                                                                                                                                                                                                                                                                                                                                                                                                                                                                                                                                                                                                                                                                                                                                                                                                                                                                                                                                                                                                                                                                                                                                                                                                                                                                                                                                                                                                                                                                                                                                                                                                                                                                                                                                                                                                                                                                                                                                                                                                                                                                                                                                                                                                                                                                                                                                                                                                                                                                                                                                                                                                                                                                                                                                                                                                                                                                                                                                                                                                                                                                                                                                                                                                                                                                                                                                                                                                                                                                                                                                                                                                                                                                                                                                                                                                                                                                                                                                                                                                                                                                                                                                                                                                                                                                                                                                                                                                                                                                                                                                                                                                                                                                                                                                                                                                                                                                                                                                                                                                                                                                                                                                                                                                                                                                                                                                                                                                                                                                                                                                                                                                                                                                                                                                                                                                                                                                                                                                                                                                                                                                                                                                                                                                                                                                                                                                                                                                                                                                                                                                                                                                                                                                                                                                                                                                                                                                                                                                                                                                                                                                                                                                                                                                                                                                                                                                                                                                                                                                                                                                                                                                                                                                                                                                                                                                                                                                                                                                                                                                                                                                                                                                                                                                                                                                                                                                                                                                                                                                                                                                                                                                                                                                                                                                                                                                                                                                                                                                                                                                                                                                                                                                                                                                                                                                                                                                                                                                                                                                                                                            |                                                                                                                                                                                                                                                                                                                                                                                                                                                                                                                                                                                                                                                                                                                                                                                                                                                                                                                                                                                                                                                                                                                                                                                                                                                                                                                                                                                                                                                                                                                                                                                                                                                         |                                                                                                                                                                                                                                                                                                                                                                                                                                                                                                                                                                                                                                                                                                                                                                                                                                                                                                                                                                                                                                                                                                                                                                                                                                                                                                                                                                                                                                                                                                                                                                                                                                                                                                                                                                                                                                                                                                                                                                                                                                                                                                                                                                                                                                                                                                                                                                                                                                                                                                                                                                                                                                                                                                                                                                                                                                                                                                                                                                                                                                                                                                                                                                                                                                                                                                                                                                                                                                                                                                                                                                                                                                                                                                                                                                                                                                                                                                                                                                                                                                                                                                                                                                                                                                                                                                                                                                                                                                                                                                                                                                                                                                                                                                                                                                                                                                                                                                                                                                                                                                                                                                                                                                                                                                                                                                                                                                                                                                                                                                                                                                                                                                                                                                                                                                                                                                                                                                                                                                                                                                                                                                                                                                                                                                                                                                                                                                                                                                                                                                                                                                                                                                                                                                                                                                                                          |                                                                                                                                                                                                                                                                                                                                                                                                                                                                                                                                                                                                                                                                                                                                                                                                                                                                                                                                                                                                                                                                                                                                                                                                                                                                                                                                                                                                                                                                                                                                                                                                                                                                                                                                                                                                                                                                                                                                                                                                                                                                                                                                                                                                                                                                                                                                                                                                                                                                                                                                                                                                                                                                                                                                                                                                                                                                                                                                                                                                                                                                                                                                                                                                                                                                                                                                                                                                                                                                                                                                                                                                                                                                                                                                                                                                                                                                                                                                                                                                                                                                                                                                                                                                                                                                                                                                                                                                                                                                                                                                                                                                                                                                                                                                                                                                                                                                                                                                                                                                                                                                                                                                                                                                        |                                                         |                                                                                                                                                                                                                                                                                                                 |                                                          |                                                                                                                                                                                                                                                                                                                                                                                                                                                                                                                                                                                                                                                                                                                                                                                                                                                                                                                                                                                                                                                                                                                                                                                                                                                                                                                                                                                                                                                                                                                                                                                                                                                                                                                                                                                                                                                                                                                                                                                                                                                                                                 |                                                                                                                                                                                                                                                                                                                                                                                                                                                                                                                                                                                                                                                                                                                                                                                                                                                                                                                                                                                     |
| E9             | PAC                                           | GE                                  |                                                                                                                                                                         | 1                                                                      | 2                                                                                                                                                                                         | 3                                                               | 4                                                                                                                                                                                                                                                                                                                                                                                                                                                                                                                                                                                                                                                                                                                                                                                                                                                                                                                                                                                                                                                                                                                                                                                                                                                                                                                                                                                            | 5                                                                                                                                                                                                                                                                                                                                                                                                                                                                                                                                                                                                                                                                                                                                                                                                                                                                                                                                                                                                                                                                                                                                                                                                           | 6                           | 6 7 8 9 10 11 12 13 14      |                                                                                                                                                                                                                                                                                                                                                                                                                                                                                                                                                                                                                                                                                                                                                                                                                                                                                                                                                                                                                                                                                                                                                                                                                                                                                                                                                                                                                                                                                                                                                                                                                                                                   |                                                                                                                                                                                                                                                                                                                                                                                                                                                                                                                                                                                                                                                                                                                                                                                                                                                                                                                                                                                                                                                                                                                                                                                                                                                                                                                                                                                                                                                                                                                                                                                                                                                                                                                                                                                                                                                                                                                                                                                                                                                                                                                                                                                                                                                                                                                                                                                                                                                                                                                                                                                                                                                                                                                                                                                                                                                                                                                                                                                                                                                                                                                                                                                                                                                                                                                                                                                                                                                                                                                                                                                                                                                                                                                                                                                                                                                                                                                                                                                                                                                                                                                                                                                                                                                                                                                                                                                                                                                                                                                                                                                                                                                                                                                                                                                                                                                                                                                                                                                                                                                                                                                                                                                                                                                                                                                                                                                                                                                                                                                                                                                                                                                                                                                                                                                                                                                                                                                                                                                                                                                                                                                                                                                                                                                                                                                                                                                                                                                                                                                                                                                                                                                                                                                                                                                                                                                                                                                                                                                                                                                                                                                                                                                                                                                                                                                                                                                                                                                                                                                                                                                                                                                                                                                                                                                                                                                                                                                                                                                                                                                                                                                                                                                                                                                                                                                                                                                                                                                                                                                                                                                                                                                                                                                                                                                                                                                                                                                                                                                                                                                                                                                                                                                                                                                                                                                                                                                                                                                                                                                                                                                                                                                                                                                                                                                                                                                                                                                                                                                                                                                                            |                                                                                                                                                                                                                                                                                                                                                                                                                                                                                                                                                                                                                                                                                                                                                                                                                                                                                                                                                                                                                                                                                                                                                                                                                                                                                                                                                                                                                                                                                                                                                                                                                                                         |                                                                                                                                                                                                                                                                                                                                                                                                                                                                                                                                                                                                                                                                                                                                                                                                                                                                                                                                                                                                                                                                                                                                                                                                                                                                                                                                                                                                                                                                                                                                                                                                                                                                                                                                                                                                                                                                                                                                                                                                                                                                                                                                                                                                                                                                                                                                                                                                                                                                                                                                                                                                                                                                                                                                                                                                                                                                                                                                                                                                                                                                                                                                                                                                                                                                                                                                                                                                                                                                                                                                                                                                                                                                                                                                                                                                                                                                                                                                                                                                                                                                                                                                                                                                                                                                                                                                                                                                                                                                                                                                                                                                                                                                                                                                                                                                                                                                                                                                                                                                                                                                                                                                                                                                                                                                                                                                                                                                                                                                                                                                                                                                                                                                                                                                                                                                                                                                                                                                                                                                                                                                                                                                                                                                                                                                                                                                                                                                                                                                                                                                                                                                                                                                                                                                                                                                          |                                                                                                                                                                                                                                                                                                                                                                                                                                                                                                                                                                                                                                                                                                                                                                                                                                                                                                                                                                                                                                                                                                                                                                                                                                                                                                                                                                                                                                                                                                                                                                                                                                                                                                                                                                                                                                                                                                                                                                                                                                                                                                                                                                                                                                                                                                                                                                                                                                                                                                                                                                                                                                                                                                                                                                                                                                                                                                                                                                                                                                                                                                                                                                                                                                                                                                                                                                                                                                                                                                                                                                                                                                                                                                                                                                                                                                                                                                                                                                                                                                                                                                                                                                                                                                                                                                                                                                                                                                                                                                                                                                                                                                                                                                                                                                                                                                                                                                                                                                                                                                                                                                                                                                                                        |                                                         |                                                                                                                                                                                                                                                                                                                 |                                                          |                                                                                                                                                                                                                                                                                                                                                                                                                                                                                                                                                                                                                                                                                                                                                                                                                                                                                                                                                                                                                                                                                                                                                                                                                                                                                                                                                                                                                                                                                                                                                                                                                                                                                                                                                                                                                                                                                                                                                                                                                                                                                                 |                                                                                                                                                                                                                                                                                                                                                                                                                                                                                                                                                                                                                                                                                                                                                                                                                                                                                                                                                                                     |
| A              |                                               | PRE                                 | PARE                                                                                                                                                                    |                                                                        |                                                                                                                                                                                           | Nguy                                                            | en                                                                                                                                                                                                                                                                                                                                                                                                                                                                                                                                                                                                                                                                                                                                                                                                                                                                                                                                                                                                                                                                                                                                                                                                                                                                                                                                                                                           |                                                                                                                                                                                                                                                                                                                                                                                                                                                                                                                                                                                                                                                                                                                                                                                                                                                                                                                                                                                                                                                                                                                                                                                                             |                             |                             |                                                                                                                                                                                                                                                                                                                                                                                                                                                                                                                                                                                                                                                                                                                                                                                                                                                                                                                                                                                                                                                                                                                                                                                                                                                                                                                                                                                                                                                                                                                                                                                                                                                                   |                                                                                                                                                                                                                                                                                                                                                                                                                                                                                                                                                                                                                                                                                                                                                                                                                                                                                                                                                                                                                                                                                                                                                                                                                                                                                                                                                                                                                                                                                                                                                                                                                                                                                                                                                                                                                                                                                                                                                                                                                                                                                                                                                                                                                                                                                                                                                                                                                                                                                                                                                                                                                                                                                                                                                                                                                                                                                                                                                                                                                                                                                                                                                                                                                                                                                                                                                                                                                                                                                                                                                                                                                                                                                                                                                                                                                                                                                                                                                                                                                                                                                                                                                                                                                                                                                                                                                                                                                                                                                                                                                                                                                                                                                                                                                                                                                                                                                                                                                                                                                                                                                                                                                                                                                                                                                                                                                                                                                                                                                                                                                                                                                                                                                                                                                                                                                                                                                                                                                                                                                                                                                                                                                                                                                                                                                                                                                                                                                                                                                                                                                                                                                                                                                                                                                                                                                                                                                                                                                                                                                                                                                                                                                                                                                                                                                                                                                                                                                                                                                                                                                                                                                                                                                                                                                                                                                                                                                                                                                                                                                                                                                                                                                                                                                                                                                                                                                                                                                                                                                                                                                                                                                                                                                                                                                                                                                                                                                                                                                                                                                                                                                                                                                                                                                                                                                                                                                                                                                                                                                                                                                                                                                                                                                                                                                                                                                                                                                                                                                                                                                                                                            |                                                                                                                                                                                                                                                                                                                                                                                                                                                                                                                                                                                                                                                                                                                                                                                                                                                                                                                                                                                                                                                                                                                                                                                                                                                                                                                                                                                                                                                                                                                                                                                                                                                         |                                                                                                                                                                                                                                                                                                                                                                                                                                                                                                                                                                                                                                                                                                                                                                                                                                                                                                                                                                                                                                                                                                                                                                                                                                                                                                                                                                                                                                                                                                                                                                                                                                                                                                                                                                                                                                                                                                                                                                                                                                                                                                                                                                                                                                                                                                                                                                                                                                                                                                                                                                                                                                                                                                                                                                                                                                                                                                                                                                                                                                                                                                                                                                                                                                                                                                                                                                                                                                                                                                                                                                                                                                                                                                                                                                                                                                                                                                                                                                                                                                                                                                                                                                                                                                                                                                                                                                                                                                                                                                                                                                                                                                                                                                                                                                                                                                                                                                                                                                                                                                                                                                                                                                                                                                                                                                                                                                                                                                                                                                                                                                                                                                                                                                                                                                                                                                                                                                                                                                                                                                                                                                                                                                                                                                                                                                                                                                                                                                                                                                                                                                                                                                                                                                                                                                                                          |                                                                                                                                                                                                                                                                                                                                                                                                                                                                                                                                                                                                                                                                                                                                                                                                                                                                                                                                                                                                                                                                                                                                                                                                                                                                                                                                                                                                                                                                                                                                                                                                                                                                                                                                                                                                                                                                                                                                                                                                                                                                                                                                                                                                                                                                                                                                                                                                                                                                                                                                                                                                                                                                                                                                                                                                                                                                                                                                                                                                                                                                                                                                                                                                                                                                                                                                                                                                                                                                                                                                                                                                                                                                                                                                                                                                                                                                                                                                                                                                                                                                                                                                                                                                                                                                                                                                                                                                                                                                                                                                                                                                                                                                                                                                                                                                                                                                                                                                                                                                                                                                                                                                                                                                        |                                                         |                                                                                                                                                                                                                                                                                                                 |                                                          |                                                                                                                                                                                                                                                                                                                                                                                                                                                                                                                                                                                                                                                                                                                                                                                                                                                                                                                                                                                                                                                                                                                                                                                                                                                                                                                                                                                                                                                                                                                                                                                                                                                                                                                                                                                                                                                                                                                                                                                                                                                                                                 |                                                                                                                                                                                                                                                                                                                                                                                                                                                                                                                                                                                                                                                                                                                                                                                                                                                                                                                                                                                     |
|                |                                               | CHE                                 | CKE                                                                                                                                                                     |                                                                        | Phu H.                                                                                                                                                                                    | Nguy                                                            | en                                                                                                                                                                                                                                                                                                                                                                                                                                                                                                                                                                                                                                                                                                                                                                                                                                                                                                                                                                                                                                                                                                                                                                                                                                                                                                                                                                                           |                                                                                                                                                                                                                                                                                                                                                                                                                                                                                                                                                                                                                                                                                                                                                                                                                                                                                                                                                                                                                                                                                                                                                                                                             |                             | TITLE                       |                                                                                                                                                                                                                                                                                                                                                                                                                                                                                                                                                                                                                                                                                                                                                                                                                                                                                                                                                                                                                                                                                                                                                                                                                                                                                                                                                                                                                                                                                                                                                                                                                                                                   |                                                                                                                                                                                                                                                                                                                                                                                                                                                                                                                                                                                                                                                                                                                                                                                                                                                                                                                                                                                                                                                                                                                                                                                                                                                                                                                                                                                                                                                                                                                                                                                                                                                                                                                                                                                                                                                                                                                                                                                                                                                                                                                                                                                                                                                                                                                                                                                                                                                                                                                                                                                                                                                                                                                                                                                                                                                                                                                                                                                                                                                                                                                                                                                                                                                                                                                                                                                                                                                                                                                                                                                                                                                                                                                                                                                                                                                                                                                                                                                                                                                                                                                                                                                                                                                                                                                                                                                                                                                                                                                                                                                                                                                                                                                                                                                                                                                                                                                                                                                                                                                                                                                                                                                                                                                                                                                                                                                                                                                                                                                                                                                                                                                                                                                                                                                                                                                                                                                                                                                                                                                                                                                                                                                                                                                                                                                                                                                                                                                                                                                                                                                                                                                                                                                                                                                                                                                                                                                                                                                                                                                                                                                                                                                                                                                                                                                                                                                                                                                                                                                                                                                                                                                                                                                                                                                                                                                                                                                                                                                                                                                                                                                                                                                                                                                                                                                                                                                                                                                                                                                                                                                                                                                                                                                                                                                                                                                                                                                                                                                                                                                                                                                                                                                                                                                                                                                                                                                                                                                                                                                                                                                                                                                                                                                                                                                                                                                                                                                                                                                                                                                                            |                                                                                                                                                                                                                                                                                                                                                                                                                                                                                                                                                                                                                                                                                                                                                                                                                                                                                                                                                                                                                                                                                                                                                                                                                                                                                                                                                                                                                                                                                                                                                                                                                                                         |                                                                                                                                                                                                                                                                                                                                                                                                                                                                                                                                                                                                                                                                                                                                                                                                                                                                                                                                                                                                                                                                                                                                                                                                                                                                                                                                                                                                                                                                                                                                                                                                                                                                                                                                                                                                                                                                                                                                                                                                                                                                                                                                                                                                                                                                                                                                                                                                                                                                                                                                                                                                                                                                                                                                                                                                                                                                                                                                                                                                                                                                                                                                                                                                                                                                                                                                                                                                                                                                                                                                                                                                                                                                                                                                                                                                                                                                                                                                                                                                                                                                                                                                                                                                                                                                                                                                                                                                                                                                                                                                                                                                                                                                                                                                                                                                                                                                                                                                                                                                                                                                                                                                                                                                                                                                                                                                                                                                                                                                                                                                                                                                                                                                                                                                                                                                                                                                                                                                                                                                                                                                                                                                                                                                                                                                                                                                                                                                                                                                                                                                                                                                                                                                                                                                                                                                          |                                                                                                                                                                                                                                                                                                                                                                                                                                                                                                                                                                                                                                                                                                                                                                                                                                                                                                                                                                                                                                                                                                                                                                                                                                                                                                                                                                                                                                                                                                                                                                                                                                                                                                                                                                                                                                                                                                                                                                                                                                                                                                                                                                                                                                                                                                                                                                                                                                                                                                                                                                                                                                                                                                                                                                                                                                                                                                                                                                                                                                                                                                                                                                                                                                                                                                                                                                                                                                                                                                                                                                                                                                                                                                                                                                                                                                                                                                                                                                                                                                                                                                                                                                                                                                                                                                                                                                                                                                                                                                                                                                                                                                                                                                                                                                                                                                                                                                                                                                                                                                                                                                                                                                                                        |                                                         |                                                                                                                                                                                                                                                                                                                 |                                                          |                                                                                                                                                                                                                                                                                                                                                                                                                                                                                                                                                                                                                                                                                                                                                                                                                                                                                                                                                                                                                                                                                                                                                                                                                                                                                                                                                                                                                                                                                                                                                                                                                                                                                                                                                                                                                                                                                                                                                                                                                                                                                                 |                                                                                                                                                                                                                                                                                                                                                                                                                                                                                                                                                                                                                                                                                                                                                                                                                                                                                                                                                                                     |
| 10-12-07       |                                               | APP                                 | ROVE                                                                                                                                                                    | ED BY                                                                  | ,                                                                                                                                                                                         |                                                                 |                                                                                                                                                                                                                                                                                                                                                                                                                                                                                                                                                                                                                                                                                                                                                                                                                                                                                                                                                                                                                                                                                                                                                                                                                                                                                                                                                                                              |                                                                                                                                                                                                                                                                                                                                                                                                                                                                                                                                                                                                                                                                                                                                                                                                                                                                                                                                                                                                                                                                                                                                                                                                             |                             |                             |                                                                                                                                                                                                                                                                                                                                                                                                                                                                                                                                                                                                                                                                                                                                                                                                                                                                                                                                                                                                                                                                                                                                                                                                                                                                                                                                                                                                                                                                                                                                                                                                                                                                   |                                                                                                                                                                                                                                                                                                                                                                                                                                                                                                                                                                                                                                                                                                                                                                                                                                                                                                                                                                                                                                                                                                                                                                                                                                                                                                                                                                                                                                                                                                                                                                                                                                                                                                                                                                                                                                                                                                                                                                                                                                                                                                                                                                                                                                                                                                                                                                                                                                                                                                                                                                                                                                                                                                                                                                                                                                                                                                                                                                                                                                                                                                                                                                                                                                                                                                                                                                                                                                                                                                                                                                                                                                                                                                                                                                                                                                                                                                                                                                                                                                                                                                                                                                                                                                                                                                                                                                                                                                                                                                                                                                                                                                                                                                                                                                                                                                                                                                                                                                                                                                                                                                                                                                                                                                                                                                                                                                                                                                                                                                                                                                                                                                                                                                                                                                                                                                                                                                                                                                                                                                                                                                                                                                                                                                                                                                                                                                                                                                                                                                                                                                                                                                                                                                                                                                                                                                                                                                                                                                                                                                                                                                                                                                                                                                                                                                                                                                                                                                                                                                                                                                                                                                                                                                                                                                                                                                                                                                                                                                                                                                                                                                                                                                                                                                                                                                                                                                                                                                                                                                                                                                                                                                                                                                                                                                                                                                                                                                                                                                                                                                                                                                                                                                                                                                                                                                                                                                                                                                                                                                                                                                                                                                                                                                                                                                                                                                                                                                                                                                                                                                                                            |                                                                                                                                                                                                                                                                                                                                                                                                                                                                                                                                                                                                                                                                                                                                                                                                                                                                                                                                                                                                                                                                                                                                                                                                                                                                                                                                                                                                                                                                                                                                                                                                                                                         |                                                                                                                                                                                                                                                                                                                                                                                                                                                                                                                                                                                                                                                                                                                                                                                                                                                                                                                                                                                                                                                                                                                                                                                                                                                                                                                                                                                                                                                                                                                                                                                                                                                                                                                                                                                                                                                                                                                                                                                                                                                                                                                                                                                                                                                                                                                                                                                                                                                                                                                                                                                                                                                                                                                                                                                                                                                                                                                                                                                                                                                                                                                                                                                                                                                                                                                                                                                                                                                                                                                                                                                                                                                                                                                                                                                                                                                                                                                                                                                                                                                                                                                                                                                                                                                                                                                                                                                                                                                                                                                                                                                                                                                                                                                                                                                                                                                                                                                                                                                                                                                                                                                                                                                                                                                                                                                                                                                                                                                                                                                                                                                                                                                                                                                                                                                                                                                                                                                                                                                                                                                                                                                                                                                                                                                                                                                                                                                                                                                                                                                                                                                                                                                                                                                                                                                                          |                                                                                                                                                                                                                                                                                                                                                                                                                                                                                                                                                                                                                                                                                                                                                                                                                                                                                                                                                                                                                                                                                                                                                                                                                                                                                                                                                                                                                                                                                                                                                                                                                                                                                                                                                                                                                                                                                                                                                                                                                                                                                                                                                                                                                                                                                                                                                                                                                                                                                                                                                                                                                                                                                                                                                                                                                                                                                                                                                                                                                                                                                                                                                                                                                                                                                                                                                                                                                                                                                                                                                                                                                                                                                                                                                                                                                                                                                                                                                                                                                                                                                                                                                                                                                                                                                                                                                                                                                                                                                                                                                                                                                                                                                                                                                                                                                                                                                                                                                                                                                                                                                                                                                                                                        |                                                         |                                                                                                                                                                                                                                                                                                                 |                                                          |                                                                                                                                                                                                                                                                                                                                                                                                                                                                                                                                                                                                                                                                                                                                                                                                                                                                                                                                                                                                                                                                                                                                                                                                                                                                                                                                                                                                                                                                                                                                                                                                                                                                                                                                                                                                                                                                                                                                                                                                                                                                                                 |                                                                                                                                                                                                                                                                                                                                                                                                                                                                                                                                                                                                                                                                                                                                                                                                                                                                                                                                                                                     |
| Thomas M. Hess |                                               |                                     |                                                                                                                                                                         | CONVERTER WITH REFERENCE OSCILLATOR, MONOLITHIC SILICON                |                                                                                                                                                                                           |                                                                 |                                                                                                                                                                                                                                                                                                                                                                                                                                                                                                                                                                                                                                                                                                                                                                                                                                                                                                                                                                                                                                                                                                                                                                                                                                                                                                                                                                                              |                                                                                                                                                                                                                                                                                                                                                                                                                                                                                                                                                                                                                                                                                                                                                                                                                                                                                                                                                                                                                                                                                                                                                                                                             | R,                          |                             |                                                                                                                                                                                                                                                                                                                                                                                                                                                                                                                                                                                                                                                                                                                                                                                                                                                                                                                                                                                                                                                                                                                                                                                                                                                                                                                                                                                                                                                                                                                                                                                                                                                                   |                                                                                                                                                                                                                                                                                                                                                                                                                                                                                                                                                                                                                                                                                                                                                                                                                                                                                                                                                                                                                                                                                                                                                                                                                                                                                                                                                                                                                                                                                                                                                                                                                                                                                                                                                                                                                                                                                                                                                                                                                                                                                                                                                                                                                                                                                                                                                                                                                                                                                                                                                                                                                                                                                                                                                                                                                                                                                                                                                                                                                                                                                                                                                                                                                                                                                                                                                                                                                                                                                                                                                                                                                                                                                                                                                                                                                                                                                                                                                                                                                                                                                                                                                                                                                                                                                                                                                                                                                                                                                                                                                                                                                                                                                                                                                                                                                                                                                                                                                                                                                                                                                                                                                                                                                                                                                                                                                                                                                                                                                                                                                                                                                                                                                                                                                                                                                                                                                                                                                                                                                                                                                                                                                                                                                                                                                                                                                                                                                                                                                                                                                                                                                                                                                                                                                                                                                                                                                                                                                                                                                                                                                                                                                                                                                                                                                                                                                                                                                                                                                                                                                                                                                                                                                                                                                                                                                                                                                                                                                                                                                                                                                                                                                                                                                                                                                                                                                                                                                                                                                                                                                                                                                                                                                                                                                                                                                                                                                                                                                                                                                                                                                                                                                                                                                                                                                                                                                                                                                                                                                                                                                                                                                                                                                                                                                                                                                                                                                                                                                                                                                                                                            |                                                                                                                                                                                                                                                                                                                                                                                                                                                                                                                                                                                                                                                                                                                                                                                                                                                                                                                                                                                                                                                                                                                                                                                                                                                                                                                                                                                                                                                                                                                                                                                                                                                         |                                                                                                                                                                                                                                                                                                                                                                                                                                                                                                                                                                                                                                                                                                                                                                                                                                                                                                                                                                                                                                                                                                                                                                                                                                                                                                                                                                                                                                                                                                                                                                                                                                                                                                                                                                                                                                                                                                                                                                                                                                                                                                                                                                                                                                                                                                                                                                                                                                                                                                                                                                                                                                                                                                                                                                                                                                                                                                                                                                                                                                                                                                                                                                                                                                                                                                                                                                                                                                                                                                                                                                                                                                                                                                                                                                                                                                                                                                                                                                                                                                                                                                                                                                                                                                                                                                                                                                                                                                                                                                                                                                                                                                                                                                                                                                                                                                                                                                                                                                                                                                                                                                                                                                                                                                                                                                                                                                                                                                                                                                                                                                                                                                                                                                                                                                                                                                                                                                                                                                                                                                                                                                                                                                                                                                                                                                                                                                                                                                                                                                                                                                                                                                                                                                                                                                                                          |                                                                                                                                                                                                                                                                                                                                                                                                                                                                                                                                                                                                                                                                                                                                                                                                                                                                                                                                                                                                                                                                                                                                                                                                                                                                                                                                                                                                                                                                                                                                                                                                                                                                                                                                                                                                                                                                                                                                                                                                                                                                                                                                                                                                                                                                                                                                                                                                                                                                                                                                                                                                                                                                                                                                                                                                                                                                                                                                                                                                                                                                                                                                                                                                                                                                                                                                                                                                                                                                                                                                                                                                                                                                                                                                                                                                                                                                                                                                                                                                                                                                                                                                                                                                                                                                                                                                                                                                                                                                                                                                                                                                                                                                                                                                                                                                                                                                                                                                                                                                                                                                                                                                                                                                        |                                                         |                                                                                                                                                                                                                                                                                                                 |                                                          |                                                                                                                                                                                                                                                                                                                                                                                                                                                                                                                                                                                                                                                                                                                                                                                                                                                                                                                                                                                                                                                                                                                                                                                                                                                                                                                                                                                                                                                                                                                                                                                                                                                                                                                                                                                                                                                                                                                                                                                                                                                                                                 |                                                                                                                                                                                                                                                                                                                                                                                                                                                                                                                                                                                                                                                                                                                                                                                                                                                                                                                                                                                     |
| SIZE           |                                               |                                     | ZE                                                                                                                                                                      | COD                                                                    | DE IDE                                                                                                                                                                                    | ENT. N                                                          | 0.                                                                                                                                                                                                                                                                                                                                                                                                                                                                                                                                                                                                                                                                                                                                                                                                                                                                                                                                                                                                                                                                                                                                                                                                                                                                                                                                                                                           |                                                                                                                                                                                                                                                                                                                                                                                                                                                                                                                                                                                                                                                                                                                                                                                                                                                                                                                                                                                                                                                                                                                                                                                                             |                             | DWO                         | g no.                                                                                                                                                                                                                                                                                                                                                                                                                                                                                                                                                                                                                                                                                                                                                                                                                                                                                                                                                                                                                                                                                                                                                                                                                                                                                                                                                                                                                                                                                                                                                                                                                                                             |                                                                                                                                                                                                                                                                                                                                                                                                                                                                                                                                                                                                                                                                                                                                                                                                                                                                                                                                                                                                                                                                                                                                                                                                                                                                                                                                                                                                                                                                                                                                                                                                                                                                                                                                                                                                                                                                                                                                                                                                                                                                                                                                                                                                                                                                                                                                                                                                                                                                                                                                                                                                                                                                                                                                                                                                                                                                                                                                                                                                                                                                                                                                                                                                                                                                                                                                                                                                                                                                                                                                                                                                                                                                                                                                                                                                                                                                                                                                                                                                                                                                                                                                                                                                                                                                                                                                                                                                                                                                                                                                                                                                                                                                                                                                                                                                                                                                                                                                                                                                                                                                                                                                                                                                                                                                                                                                                                                                                                                                                                                                                                                                                                                                                                                                                                                                                                                                                                                                                                                                                                                                                                                                                                                                                                                                                                                                                                                                                                                                                                                                                                                                                                                                                                                                                                                                                                                                                                                                                                                                                                                                                                                                                                                                                                                                                                                                                                                                                                                                                                                                                                                                                                                                                                                                                                                                                                                                                                                                                                                                                                                                                                                                                                                                                                                                                                                                                                                                                                                                                                                                                                                                                                                                                                                                                                                                                                                                                                                                                                                                                                                                                                                                                                                                                                                                                                                                                                                                                                                                                                                                                                                                                                                                                                                                                                                                                                                                                                                                                                                                                                                                            |                                                                                                                                                                                                                                                                                                                                                                                                                                                                                                                                                                                                                                                                                                                                                                                                                                                                                                                                                                                                                                                                                                                                                                                                                                                                                                                                                                                                                                                                                                                                                                                                                                                         |                                                                                                                                                                                                                                                                                                                                                                                                                                                                                                                                                                                                                                                                                                                                                                                                                                                                                                                                                                                                                                                                                                                                                                                                                                                                                                                                                                                                                                                                                                                                                                                                                                                                                                                                                                                                                                                                                                                                                                                                                                                                                                                                                                                                                                                                                                                                                                                                                                                                                                                                                                                                                                                                                                                                                                                                                                                                                                                                                                                                                                                                                                                                                                                                                                                                                                                                                                                                                                                                                                                                                                                                                                                                                                                                                                                                                                                                                                                                                                                                                                                                                                                                                                                                                                                                                                                                                                                                                                                                                                                                                                                                                                                                                                                                                                                                                                                                                                                                                                                                                                                                                                                                                                                                                                                                                                                                                                                                                                                                                                                                                                                                                                                                                                                                                                                                                                                                                                                                                                                                                                                                                                                                                                                                                                                                                                                                                                                                                                                                                                                                                                                                                                                                                                                                                                                                          | _                                                                                                                                                                                                                                                                                                                                                                                                                                                                                                                                                                                                                                                                                                                                                                                                                                                                                                                                                                                                                                                                                                                                                                                                                                                                                                                                                                                                                                                                                                                                                                                                                                                                                                                                                                                                                                                                                                                                                                                                                                                                                                                                                                                                                                                                                                                                                                                                                                                                                                                                                                                                                                                                                                                                                                                                                                                                                                                                                                                                                                                                                                                                                                                                                                                                                                                                                                                                                                                                                                                                                                                                                                                                                                                                                                                                                                                                                                                                                                                                                                                                                                                                                                                                                                                                                                                                                                                                                                                                                                                                                                                                                                                                                                                                                                                                                                                                                                                                                                                                                                                                                                                                                                                                      |                                                         |                                                                                                                                                                                                                                                                                                                 |                                                          |                                                                                                                                                                                                                                                                                                                                                                                                                                                                                                                                                                                                                                                                                                                                                                                                                                                                                                                                                                                                                                                                                                                                                                                                                                                                                                                                                                                                                                                                                                                                                                                                                                                                                                                                                                                                                                                                                                                                                                                                                                                                                                 |                                                                                                                                                                                                                                                                                                                                                                                                                                                                                                                                                                                                                                                                                                                                                                                                                                                                                                                                                                                     |
|                |                                               | A                                   | 4                                                                                                                                                                       |                                                                        |                                                                                                                                                                                           | 16                                                              | 236                                                                                                                                                                                                                                                                                                                                                                                                                                                                                                                                                                                                                                                                                                                                                                                                                                                                                                                                                                                                                                                                                                                                                                                                                                                                                                                                                                                          |                                                                                                                                                                                                                                                                                                                                                                                                                                                                                                                                                                                                                                                                                                                                                                                                                                                                                                                                                                                                                                                                                                                                                                                                             |                             |                             |                                                                                                                                                                                                                                                                                                                                                                                                                                                                                                                                                                                                                                                                                                                                                                                                                                                                                                                                                                                                                                                                                                                                                                                                                                                                                                                                                                                                                                                                                                                                                                                                                                                                   |                                                                                                                                                                                                                                                                                                                                                                                                                                                                                                                                                                                                                                                                                                                                                                                                                                                                                                                                                                                                                                                                                                                                                                                                                                                                                                                                                                                                                                                                                                                                                                                                                                                                                                                                                                                                                                                                                                                                                                                                                                                                                                                                                                                                                                                                                                                                                                                                                                                                                                                                                                                                                                                                                                                                                                                                                                                                                                                                                                                                                                                                                                                                                                                                                                                                                                                                                                                                                                                                                                                                                                                                                                                                                                                                                                                                                                                                                                                                                                                                                                                                                                                                                                                                                                                                                                                                                                                                                                                                                                                                                                                                                                                                                                                                                                                                                                                                                                                                                                                                                                                                                                                                                                                                                                                                                                                                                                                                                                                                                                                                                                                                                                                                                                                                                                                                                                                                                                                                                                                                                                                                                                                                                                                                                                                                                                                                                                                                                                                                                                                                                                                                                                                                                                                                                                                                                                                                                                                                                                                                                                                                                                                                                                                                                                                                                                                                                                                                                                                                                                                                                                                                                                                                                                                                                                                                                                                                                                                                                                                                                                                                                                                                                                                                                                                                                                                                                                                                                                                                                                                                                                                                                                                                                                                                                                                                                                                                                                                                                                                                                                                                                                                                                                                                                                                                                                                                                                                                                                                                                                                                                                                                                                                                                                                                                                                                                                                                                                                                                                                                                                                                            | ١                                                                                                                                                                                                                                                                                                                                                                                                                                                                                                                                                                                                                                                                                                                                                                                                                                                                                                                                                                                                                                                                                                                                                                                                                                                                                                                                                                                                                                                                                                                                                                                                                                                       | /62                                                                                                                                                                                                                                                                                                                                                                                                                                                                                                                                                                                                                                                                                                                                                                                                                                                                                                                                                                                                                                                                                                                                                                                                                                                                                                                                                                                                                                                                                                                                                                                                                                                                                                                                                                                                                                                                                                                                                                                                                                                                                                                                                                                                                                                                                                                                                                                                                                                                                                                                                                                                                                                                                                                                                                                                                                                                                                                                                                                                                                                                                                                                                                                                                                                                                                                                                                                                                                                                                                                                                                                                                                                                                                                                                                                                                                                                                                                                                                                                                                                                                                                                                                                                                                                                                                                                                                                                                                                                                                                                                                                                                                                                                                                                                                                                                                                                                                                                                                                                                                                                                                                                                                                                                                                                                                                                                                                                                                                                                                                                                                                                                                                                                                                                                                                                                                                                                                                                                                                                                                                                                                                                                                                                                                                                                                                                                                                                                                                                                                                                                                                                                                                                                                                                                                                                      | 2/11                                                                                                                                                                                                                                                                                                                                                                                                                                                                                                                                                                                                                                                                                                                                                                                                                                                                                                                                                                                                                                                                                                                                                                                                                                                                                                                                                                                                                                                                                                                                                                                                                                                                                                                                                                                                                                                                                                                                                                                                                                                                                                                                                                                                                                                                                                                                                                                                                                                                                                                                                                                                                                                                                                                                                                                                                                                                                                                                                                                                                                                                                                                                                                                                                                                                                                                                                                                                                                                                                                                                                                                                                                                                                                                                                                                                                                                                                                                                                                                                                                                                                                                                                                                                                                                                                                                                                                                                                                                                                                                                                                                                                                                                                                                                                                                                                                                                                                                                                                                                                                                                                                                                                                                                   | <b>60</b>                                               | 4                                                                                                                                                                                                                                                                                                               |                                                          |                                                                                                                                                                                                                                                                                                                                                                                                                                                                                                                                                                                                                                                                                                                                                                                                                                                                                                                                                                                                                                                                                                                                                                                                                                                                                                                                                                                                                                                                                                                                                                                                                                                                                                                                                                                                                                                                                                                                                                                                                                                                                                 |                                                                                                                                                                                                                                                                                                                                                                                                                                                                                                                                                                                                                                                                                                                                                                                                                                                                                                                                                                                     |
|                |                                               | REV                                 |                                                                                                                                                                         | -                                                                      |                                                                                                                                                                                           |                                                                 |                                                                                                                                                                                                                                                                                                                                                                                                                                                                                                                                                                                                                                                                                                                                                                                                                                                                                                                                                                                                                                                                                                                                                                                                                                                                                                                                                                                              |                                                                                                                                                                                                                                                                                                                                                                                                                                                                                                                                                                                                                                                                                                                                                                                                                                                                                                                                                                                                                                                                                                                                                                                                             |                             | PAG                         | <b>BE</b> 1                                                                                                                                                                                                                                                                                                                                                                                                                                                                                                                                                                                                                                                                                                                                                                                                                                                                                                                                                                                                                                                                                                                                                                                                                                                                                                                                                                                                                                                                                                                                                                                                                                                       | OF                                                                                                                                                                                                                                                                                                                                                                                                                                                                                                                                                                                                                                                                                                                                                                                                                                                                                                                                                                                                                                                                                                                                                                                                                                                                                                                                                                                                                                                                                                                                                                                                                                                                                                                                                                                                                                                                                                                                                                                                                                                                                                                                                                                                                                                                                                                                                                                                                                                                                                                                                                                                                                                                                                                                                                                                                                                                                                                                                                                                                                                                                                                                                                                                                                                                                                                                                                                                                                                                                                                                                                                                                                                                                                                                                                                                                                                                                                                                                                                                                                                                                                                                                                                                                                                                                                                                                                                                                                                                                                                                                                                                                                                                                                                                                                                                                                                                                                                                                                                                                                                                                                                                                                                                                                                                                                                                                                                                                                                                                                                                                                                                                                                                                                                                                                                                                                                                                                                                                                                                                                                                                                                                                                                                                                                                                                                                                                                                                                                                                                                                                                                                                                                                                                                                                                                                                                                                                                                                                                                                                                                                                                                                                                                                                                                                                                                                                                                                                                                                                                                                                                                                                                                                                                                                                                                                                                                                                                                                                                                                                                                                                                                                                                                                                                                                                                                                                                                                                                                                                                                                                                                                                                                                                                                                                                                                                                                                                                                                                                                                                                                                                                                                                                                                                                                                                                                                                                                                                                                                                                                                                                                                                                                                                                                                                                                                                                                                                                                                                                                                                                                                         | 14                                                                                                                                                                                                                                                                                                                                                                                                                                                                                                                                                                                                                                                                                                                                                                                                                                                                                                                                                                                                                                                                                                                                                                                                                                                                                                                                                                                                                                                                                                                                                                                                                                                      |                                                                                                                                                                                                                                                                                                                                                                                                                                                                                                                                                                                                                                                                                                                                                                                                                                                                                                                                                                                                                                                                                                                                                                                                                                                                                                                                                                                                                                                                                                                                                                                                                                                                                                                                                                                                                                                                                                                                                                                                                                                                                                                                                                                                                                                                                                                                                                                                                                                                                                                                                                                                                                                                                                                                                                                                                                                                                                                                                                                                                                                                                                                                                                                                                                                                                                                                                                                                                                                                                                                                                                                                                                                                                                                                                                                                                                                                                                                                                                                                                                                                                                                                                                                                                                                                                                                                                                                                                                                                                                                                                                                                                                                                                                                                                                                                                                                                                                                                                                                                                                                                                                                                                                                                                                                                                                                                                                                                                                                                                                                                                                                                                                                                                                                                                                                                                                                                                                                                                                                                                                                                                                                                                                                                                                                                                                                                                                                                                                                                                                                                                                                                                                                                                                                                                                                                          |                                                                                                                                                                                                                                                                                                                                                                                                                                                                                                                                                                                                                                                                                                                                                                                                                                                                                                                                                                                                                                                                                                                                                                                                                                                                                                                                                                                                                                                                                                                                                                                                                                                                                                                                                                                                                                                                                                                                                                                                                                                                                                                                                                                                                                                                                                                                                                                                                                                                                                                                                                                                                                                                                                                                                                                                                                                                                                                                                                                                                                                                                                                                                                                                                                                                                                                                                                                                                                                                                                                                                                                                                                                                                                                                                                                                                                                                                                                                                                                                                                                                                                                                                                                                                                                                                                                                                                                                                                                                                                                                                                                                                                                                                                                                                                                                                                                                                                                                                                                                                                                                                                                                                                                                        |                                                         |                                                                                                                                                                                                                                                                                                                 |                                                          |                                                                                                                                                                                                                                                                                                                                                                                                                                                                                                                                                                                                                                                                                                                                                                                                                                                                                                                                                                                                                                                                                                                                                                                                                                                                                                                                                                                                                                                                                                                                                                                                                                                                                                                                                                                                                                                                                                                                                                                                                                                                                                 |                                                                                                                                                                                                                                                                                                                                                                                                                                                                                                                                                                                                                                                                                                                                                                                                                                                                                                                                                                                     |
|                | A<br>TUS<br>ES<br>A<br>late of dra<br>Y MM DD | A Interviewing Y MM DD Interviewing | Image: state of drawing Y MM DD   Image: state of drawing Y MM DD | Image: Non-State of drawing Y MM DD     REV       10-12-07     APPROVE | Interview     Interview       ES     PAGE     1       A     PREPARED BY       Iate of drawing<br>Y MM DD     CHECKED BY       10-12-07     APPROVED BY       SIZE     COE       A     COE | Image: Size of drawing Y MM DD   Image: Size of drawing Y MM DD | Image: Normal System     Image: Normal System     Image: Normal System       Image: Normal System     Image: Normal System     Image: Normal System       Image: Normal System     Image: Normal System     Image: Normal System       Image: Normal System     Image: Normal System     Image: Normal System       Image: Normal System     Image: Normal System     Image: Normal System       Image: Normal System     Image: Normal System     Image: Normal System       Image: Normal System     Image: Normal System     Image: Normal System       Image: Normal System     Image: Normal System     Image: Normal System       Image: Normal System     Image: Normal System     Image: Normal System       Image: Normal System     Image: Normal System     Image: Normal System       Image: Normal System     Image: Normal System     Image: Normal System       Image: Normal System     Image: Normal System     Image: Normal System       Image: Normal System     Image: Normal System     Image: Normal System       Image: Normal System     Image: Normal System     Image: Normal System       Image: Normal System     Image: Normal System     Image: Normal System       Image: Normal System     Image: Normal System     Image: Normal System       Image: Normal System     Image: Normal System     Image: Normal System       Image: Normal System     Image: | Image: Size       Image: Size       CODE       Image: Size       CODE       Image: Size         Size       CODE       Image: Size       CODE       Image: Size       Image: Size         Size       CODE       Image: Size       CODE       Image: Size       Image: Size         Size       CODE       Image: Size       CODE       Image: Size       Image: Size         Size       CODE       Image: Size       CODE       Image: Size       Image: Size         Size       CODE       Image: Size       Image: Size       Image: Size       Image: Size         Size       Code       Image: Size       Image: Size       Image: Size       Image: Size         Size       Code       Image: Size       Image: Size       Image: Size       Image: Size         Size       Image: Size       Image: Size       Image: Size       Image: Size       Image: Size         Size       Image: Size       Image: Size       Image: Size       Image: Size       Image: Size         Size       Image: Size       Image: Size       Image: Size       Image: Size       Image: Size         Image: Size       Image: Size       Image: Size       Image: Size       Image: Size       Image: Size         Imag | Image: Size Code identities | Image: Size Code Ident. No. | Image: Size Code Identity of the second structure       Image: Size Code Ident. No.       Image: Size Cod | Image: Second system       Image: Second system <th< td=""><td>Image: Size Code Ident. No.       Image: Size Code Ident. No.</td><td>Image: Second system       Image: Second system       <th< td=""><td>Image: Second system       Image: Second system       <th< td=""><td><math display="block"> \begin{array}{c c c c c c c c c c c c c c c c c c c </math></td><td>Image: State of drawing Y MM DD       CHECKED BY Phu H. Nguyen       TITLE MICROCIRCUIT, DIGITAL, VARI RESOLUTION, 10-BIT TO 16-BIT CONVERTER WITH REFERENCE MONOLITHIC SILICON         10-12-07       Size       CODE IDENT. NO.       DWG NO.         Size       CODE IDENT. NO.       DWG NO.       V62/1160</td><td><math display="block">\begin{tabular}{ c c c c c c c c c c c c c c c c c c c</math></td><td>Image: Normal base of the second s</td><td>REV       I       I       I       I       I       I       I       I       I       I       I       I       I       I       I       I       I       I       I       I       I       I       I       I       I       I       I       I       I       I       I       I       I       I       I       I       I       I       I       I       I       I       I       I       I       I       I       I       I       I       I       I       I       I       I       I       I       I       I       I       I       I       I       I       I       I       I       I       I       I       I       I       I       I       I       I       I       I       I       I       I       I       I       I       I       I       I       I       I       I       I       I       I       I       I       I       I       I       I       I       I       I       I       I       I       I       I       I       I       I       I       I       I       I       I       I       I       I</td></th<></td></th<></td></th<> | Image: Size Code Ident. No.       Image: Size Code Ident. No. | Image: Second system       Image: Second system <th< td=""><td>Image: Second system       Image: Second system       <th< td=""><td><math display="block"> \begin{array}{c c c c c c c c c c c c c c c c c c c </math></td><td>Image: State of drawing Y MM DD       CHECKED BY Phu H. Nguyen       TITLE MICROCIRCUIT, DIGITAL, VARI RESOLUTION, 10-BIT TO 16-BIT CONVERTER WITH REFERENCE MONOLITHIC SILICON         10-12-07       Size       CODE IDENT. NO.       DWG NO.         Size       CODE IDENT. NO.       DWG NO.       V62/1160</td><td><math display="block">\begin{tabular}{ c c c c c c c c c c c c c c c c c c c</math></td><td>Image: Normal base of the second s</td><td>REV       I       I       I       I       I       I       I       I       I       I       I       I       I       I       I       I       I       I       I       I       I       I       I       I       I       I       I       I       I       I       I       I       I       I       I       I       I       I       I       I       I       I       I       I       I       I       I       I       I       I       I       I       I       I       I       I       I       I       I       I       I       I       I       I       I       I       I       I       I       I       I       I       I       I       I       I       I       I       I       I       I       I       I       I       I       I       I       I       I       I       I       I       I       I       I       I       I       I       I       I       I       I       I       I       I       I       I       I       I       I       I       I       I       I       I       I       I       I</td></th<></td></th<> | Image: Second system       Image: Second system <th< td=""><td><math display="block"> \begin{array}{c c c c c c c c c c c c c c c c c c c </math></td><td>Image: State of drawing Y MM DD       CHECKED BY Phu H. Nguyen       TITLE MICROCIRCUIT, DIGITAL, VARI RESOLUTION, 10-BIT TO 16-BIT CONVERTER WITH REFERENCE MONOLITHIC SILICON         10-12-07       Size       CODE IDENT. NO.       DWG NO.         Size       CODE IDENT. NO.       DWG NO.       V62/1160</td><td><math display="block">\begin{tabular}{ c c c c c c c c c c c c c c c c c c c</math></td><td>Image: Normal base of the second s</td><td>REV       I       I       I       I       I       I       I       I       I       I       I       I       I       I       I       I       I       I       I       I       I       I       I       I       I       I       I       I       I       I       I       I       I       I       I       I       I       I       I       I       I       I       I       I       I       I       I       I       I       I       I       I       I       I       I       I       I       I       I       I       I       I       I       I       I       I       I       I       I       I       I       I       I       I       I       I       I       I       I       I       I       I       I       I       I       I       I       I       I       I       I       I       I       I       I       I       I       I       I       I       I       I       I       I       I       I       I       I       I       I       I       I       I       I       I       I       I       I</td></th<> | $ \begin{array}{c c c c c c c c c c c c c c c c c c c $ | Image: State of drawing Y MM DD       CHECKED BY Phu H. Nguyen       TITLE MICROCIRCUIT, DIGITAL, VARI RESOLUTION, 10-BIT TO 16-BIT CONVERTER WITH REFERENCE MONOLITHIC SILICON         10-12-07       Size       CODE IDENT. NO.       DWG NO.         Size       CODE IDENT. NO.       DWG NO.       V62/1160 | $\begin{tabular}{ c c c c c c c c c c c c c c c c c c c$ | Image: Normal base of the second s | REV       I       I       I       I       I       I       I       I       I       I       I       I       I       I       I       I       I       I       I       I       I       I       I       I       I       I       I       I       I       I       I       I       I       I       I       I       I       I       I       I       I       I       I       I       I       I       I       I       I       I       I       I       I       I       I       I       I       I       I       I       I       I       I       I       I       I       I       I       I       I       I       I       I       I       I       I       I       I       I       I       I       I       I       I       I       I       I       I       I       I       I       I       I       I       I       I       I       I       I       I       I       I       I       I       I       I       I       I       I       I       I       I       I       I       I       I       I       I |